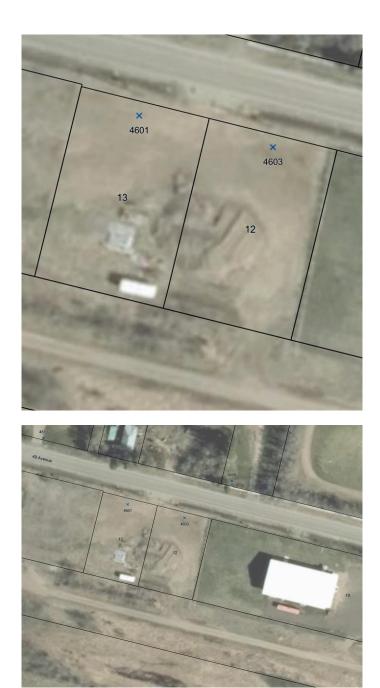

# \$65,000 - 4601-4603 49 Avenue, Dewberry

MLS® #A2192362

#### \$65,000

0 Bedroom, 0.00 Bathroom, Land on 0.70 Acres

Dewberry, Dewberry, Alberta

2 Commercial Lots for Sale with a Steel Building Package Available! Buyer to construct the building, with a pre-designed 30'x45' steel building package ready for use in Dewberry, Alberta. Dewberry is a small community located in the County of Vermilion approximately 66km from the City of Lloydminster and 50km from the town of Vermilion. These high-visibility lots offer excellent frontage, making them ideal for a wide range of businesses, from retail and office space to or service-based enterprises plus many more options.

Lot Size: .7 acres Zoning: Commercial Location: Conveniently situated with easy access to main roads Steel Building Package Available! Buyer to construct the building, with a pre-designed 30'x45' steel building package ready for use.