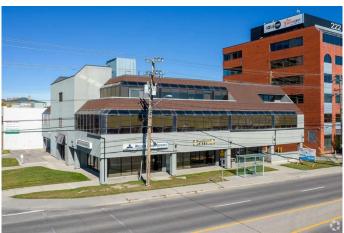

### \$15

0 Bedroom, 0.00 Bathroom, Commercial on 0.00 Acres

Manchester, Calgary, Alberta

Professionally managed building with direct exposure to 58th Avenue SW. This is 2nd floor space directly across from the elevator. Potential for 1,317sf or 2,923sf (Units 200&210). Mix of private and open bullpen areas. Assigned parking at reasonable rates, and street parking on 2nd Street. Abundant of natural light. Bus stop directly in front of building on 58th Ave. 2 blocks from Chinook Centre Mall and LRT Station. Easy access to Macleod, Glenmore and Deerfoot Trail. 10 minutes to downtown.