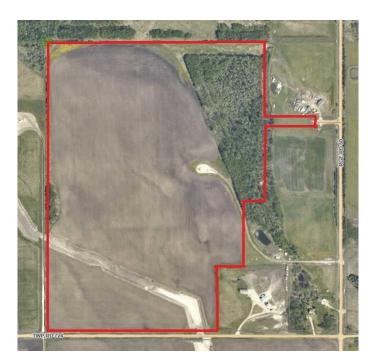

### \$439,900

0 Bedroom, 0.00 Bathroom, Land on 111.35 Acres

NONE, Rural Grande Prairie No. 1, County of, Alberta

\*\*\$4200\*\* annual surface lease revenue. Nice parcel of farmland 15km out of Grande Prairie. This land is open and could be used for farmland, grazing, hay or a large parcel for an acreage. The convenient location is really hard to come by this close to the city. There are good wells in the area. Contact your agent with any questions or more details.

#### **Essential Information**

| MLS® #    | A2192321         |
|-----------|------------------|
| Price     | \$439,900        |
| Bathrooms | 0.00             |
| Acres     | 111.35           |
| Туре      | Land             |
| Sub-Type  | Residential Land |
| Status    | Active           |