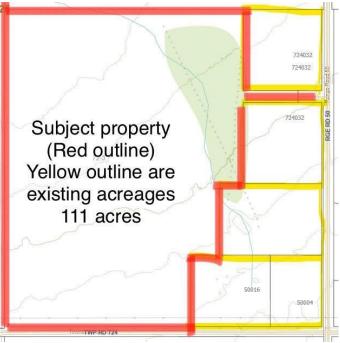

### \$439,900

0 Bedroom, 0.00 Bathroom, Land on 111.35 Acres

NONE, Rural Grande Prairie No. 1, County of, Alberta

\*\*\$4200\*\* annual surface lease revenue. Nice parcel of farmland 15km out of Grande Prairie. This land is open and could be used for farmland, grazing, hay or a large parcel for an acreage. The convenient location is really hard to come by this close to the city. There are good wells in the area. Contact your agent with any questions or more details.

#### **Essential Information**

| MLS® #    | A2192321         |
|-----------|------------------|
| Price     | \$439,900        |
| Bathrooms | 0.00             |
| Acres     | 111.35           |
| Туре      | Land             |
| Sub-Type  | Residential Land |
| Status    | Active           |