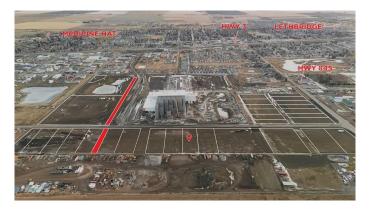

#### NONE, Coaldale, Alberta

Position your business for success with this 1.08 (+/-) acre Industry -zoned lot, located within Coaldaleâ€<sup>™</sup>s expanding industrial corridor. Situated in the 845 Development Industrial Subdivision, this prime commercial opportunity offers flexible lot sizes ranging from 1 to 8 acres, providing scalable solutions for a variety of commercial and industrial operations.

The development features direct access from Highway 845, a highly traveled route in the area that connects to Alberta Highway 3 which is a major transportation passageway for logistics, material transport, and industrial supply chains. This strategic location enhances connectivity and accessibility for businesses requiring efficient transportation solutions.