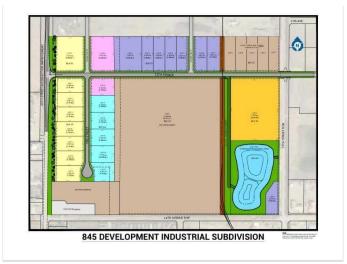

#### NONE, Coaldale, Alberta

Position your business for success with this 1.08 (+/-) acre Industry -zoned lot, located within Coaldaleâ€<sup>™</sup>s expanding industrial corridor. Situated in the 845 Development Industrial Subdivision, this prime commercial opportunity offers flexible lot sizes ranging from 1 to 8 acres, providing scalable solutions for a variety of commercial and industrial operations.