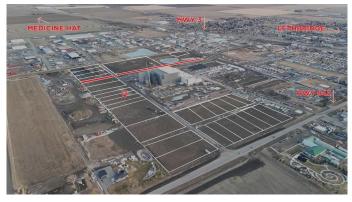

#### NONE, Coaldale, Alberta

Position your business for success with this 1.08 (+/-) acre Industry -zoned lot, located within Coaldaleâ€<sup>™</sup>s expanding industrial corridor. Situated in the 845 Development Industrial Subdivision, this prime commercial opportunity offers flexible lot sizes ranging from 1 to 8 acres, providing scalable solutions for a variety of commercial and industrial operations.

The development features direct access from Highway 845, a highly traveled route in the area that connects to Alberta Highway 3 which is a major transportation passageway for logistics, material transport, and industrial supply chains. This strategic location enhances connectivity and accessibility for businesses requiring efficient transportation solutions.