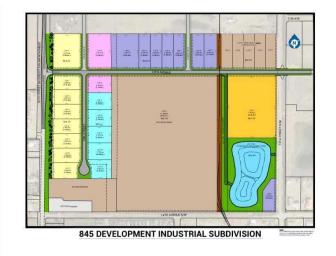

#### \$424,480

0 Bedroom, 0.00 Bathroom, Land on 1.12 Acres

NONE, Coaldale, Alberta

Position your business for success with this 1.12 (+/-) acre Highway Commercial-zoned lot, located within Coaldale's expanding industrial corridor. Situated in the 845 Development Industrial Subdivision, this prime commercial opportunity offers flexible lot sizes ranging from 1 to 8 acres, providing scalable solutions for a variety of commercial and industrial operations.