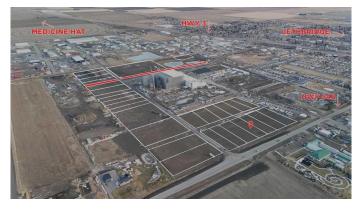

#### \$424,480

0 Bedroom, 0.00 Bathroom, Land on 1.12 Acres

NONE, Coaldale, Alberta

Position your business for success with this 1.12 (+/-) acre Highway Commercial-zoned lot, located within Coaldale's expanding industrial corridor. Situated in the 845 Development Industrial Subdivision, this prime commercial opportunity offers flexible lot sizes ranging from 1 to 8 acres, providing scalable solutions for a variety of commercial and industrial operations.

The development features direct access from Highway 845, a highly traveled route in the area that connects to Alberta Highway 3 which is a major transportation passageway for logistics, material transport, and industrial supply chains. This strategic location enhances connectivity and accessibility for businesses requiring efficient transportation solutions.