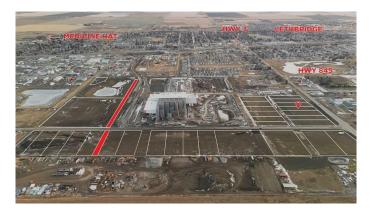

#### \$424,480

0 Bedroom, 0.00 Bathroom, Land on 1.12 Acres

NONE, Coaldale, Alberta

Position your business for success with this 1.12 (+/-) acre Highway Commercial-zoned lot, located within Coaldale's expanding industrial corridor. Situated in the 845 Development Industrial Subdivision, this prime commercial opportunity offers flexible lot sizes ranging from 1 to 8 acres, providing scalable solutions for a variety of commercial and industrial operations.

The development features direct access from Highway 845, a highly traveled route in the area that connects to Alberta Highway 3 which is a major transportation passageway for logistics, material transport, and industrial supply chains. This strategic location enhances connectivity and accessibility for businesses requiring efficient transportation solutions.