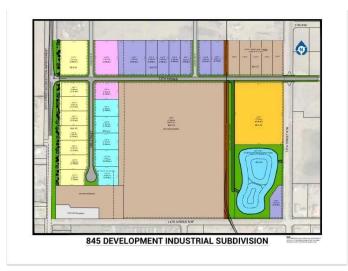

### \$424,480

0 Bedroom, 0.00 Bathroom, Land on 1.12 Acres

NONE, Coaldale, Alberta

Position your business for success with this 1.12 (+/-) acre Highway Commercial-zoned lot, located within Coaldale's expanding industrial corridor. Situated in the 845 Development Industrial Subdivision, this prime commercial opportunity offers flexible lot sizes ranging from 1 to 8 acres, providing scalable solutions for a variety of commercial and industrial operations.

#### **Additional Information**

Date Listed February 3rd, 2025

Days on Market 83

Zoning C-2 Highway Commercial