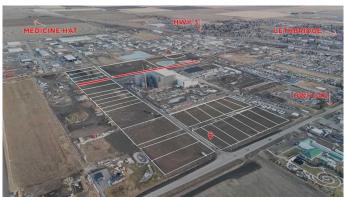

# \$420,690

0 Bedroom, 0.00 Bathroom, Land on 1.11 Acres

NONE, Coaldale, Alberta

Position your business for success with this 1.11 (+/-) acre Highway Commercial-zoned lot, located within Coaldale's expanding industrial corridor. Situated in the 845 Development Industrial Subdivision, this prime commercial opportunity offers flexible lot sizes ranging from 1 to 8 acres, providing scalable solutions for a variety of commercial and industrial operations.

The development features direct access from Highway 845, a highly traveled route in the area that connects to Alberta Highway 3 which is a major transportation passageway for logistics, material transport, and industrial supply chains. This strategic location enhances connectivity and accessibility for businesses requiring efficient transportation solutions.