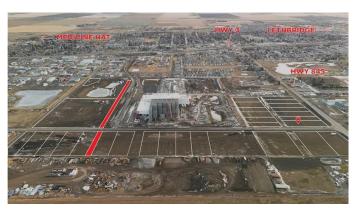

# \$420,690

0 Bedroom, 0.00 Bathroom, Land on 1.11 Acres

NONE, Coaldale, Alberta

Position your business for success with this 1.11 (+/-) acre Highway Commercial-zoned lot, located within Coaldale's expanding industrial corridor. Situated in the 845 Development Industrial Subdivision, this prime commercial opportunity offers flexible lot sizes ranging from 1 to 8 acres, providing scalable solutions for a variety of commercial and industrial operations.

The development features direct access from Highway 845, a highly traveled route in the area that connects to Alberta Highway 3 which is a major transportation passageway for logistics, material transport, and industrial supply chains. This strategic location enhances connectivity and accessibility for businesses requiring efficient transportation solutions.

Over the past few years, Coaldale has evolved into a business hub with an impressive growth rate, supported by numerous commercial ventures. One of the most significant developments is the NewCold facility project, which is attracting more industry to the community. Coaldale also benefits from the new Malloy Landing residential subdivision, the state-of-the-art Shift Community Recreation Centre, and a growing number of commercial and industrial enterprises. With cost-effective commercial & industrial land, a competitive commercial property tax rate, and attractive incentives, Coaldale presents a compelling opportunity for business relocation, expansion, and investment. Secure

your position in this high-growth market today.