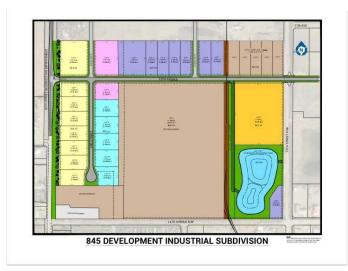

# \$420,690

0 Bedroom, 0.00 Bathroom, Land on 1.11 Acres

NONE, Coaldale, Alberta

Position your business for success with this 1.11 (+/-) acre Highway Commercial-zoned lot, located within Coaldale's expanding industrial corridor. Situated in the 845 Development Industrial Subdivision, this prime commercial opportunity offers flexible lot sizes ranging from 1 to 8 acres, providing scalable solutions for a variety of commercial and industrial operations.

# **Additional Information**

Date Listed February 3rd, 2025

Days on Market 83

Zoning C-2 Highway Commercial