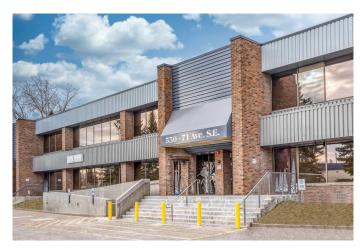

## \$10

0 Bedroom, 0.00 Bathroom, Commercial on 0.00 Acres

Fairview Industrial, Calgary, Alberta

Experience a new standard of office space at Glenmore Business Park, where recent upgrades and renovations have transformed the entire building. From the freshly painted exterior to the renovated common areas, every detail has been thoughtfully designed to enhance your workspace. Located in a central area with immediate access to and from Blackfoot Trail, Deerfoot Trail, and Heritage Drive, Glenmore Business Park offers a convenient alternative to downtown commutes. With office units ranging from 2,500 SF to 30,000 SF, this building can accommodate businesses of all sizes. Whether you're a small startup or a large corporation, we have the perfect space for you. Abundant street parking, unreserved parking stalls, and reserved underground parking available. Enjoy excellent nearby amenities, including daycare facilities, the Calgary Farmer's Market, and Deerfoot Meadows. Public transit route 410 services the park, providing convenient access for your employees and clients. Call for your private tour today!! Zoned IG