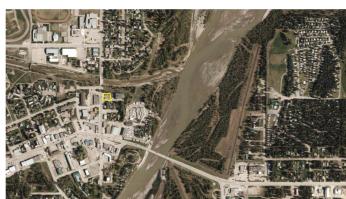

### \$225,000

0 Bedroom, 0.00 Bathroom, Land on 0.33 Acres

NONE, Sundre, Alberta

Great location for this commercial lot. Close to downtown and multi family sites. Build and lease out or use for your business. Lot is 117.97 feet x 119.84 feet

#### **Exterior**

Lot Description See Remarks