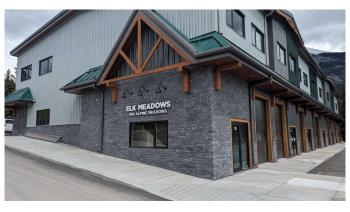

#### \$23

0 Bedroom, 0.00 Bathroom, Commercial on 1.50 Acres

Elk Run, Canmore, Alberta

Elk Meadows is Canmore's newest warehouse development to showcase an updated Alpine architecture. With high exposure to Elk Run Boulevard and proximity to the Trans Canada Hwy it provides quick access to all parts of Canmore and surrounding areas. This building is well engineered using structural steel and concrete floors on two levels. A total size of 4,472 sq ft on two levels the bay comes with a 12'X12' front drive-in door providing convenient loading into the 16' high bay. On the 2nd level another high ceiling of 12' is well suited for open space and active uses. Ample power of 200A 208V is available along with a full sprinkler system throughout. The best feature of this end bay is the wrap around windows giving it that wide open concept and mountain views. This is a great opportunity for contractors, service companies, breweries, recreational facilities, offices, studio and pubs. A tenant improvement allowance is negotiable, Available Immediately!