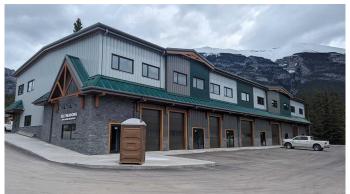

#### \$23

0 Bedroom, 0.00 Bathroom, Commercial on 1.50 Acres

Elk Run, Canmore, Alberta

Elk Meadows is Canmore's newest warehouse development to showcase an updated Alpine architecture. With high exposure to Elk Run Boulevard and proximity to the Trans Canada Hwy it provides quick access to all parts of Canmore and surrounding areas. This building is well engineered using structural steel and concrete floors on two levels. A total size of 4,472 sq ft on two levels the bay comes with a 12'X12' front drive-in door providing convenient loading into the 16' high bay. On the 2nd level another high ceiling of 12' is well suited for open space and active uses. Ample power of 200A 208V is available along with a full sprinkler system throughout. The best feature of this end bay is the wrap around windows giving it that wide open concept and mountain views. This is a great opportunity for contractors, service companies, breweries, recreational facilities, offices, studio and pubs. A tenant improvement allowance is negotiable, Available Immediately!