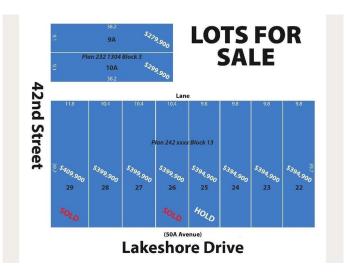

# \$394,900 - 4215 Lakeshore Drive, Sylvan Lake

MLS® #A2191474

## \$394,900

0 Bedroom, 0.00 Bathroom, Land on 0.10 Acres

Cottage Area, Sylvan Lake, Alberta

WOW...don't miss this opportunity to build your dream home/cottage on the lake on this 32 x 130 ft. lot. Cottage district lots have become increasing rare, now is the time to build! This unbeatable location is on Lakeshore drive just across from the park and steps to the lake. You'll love watching the all action and enjoying the sunsets from your deck. With close proximity to restaurants, shopping, the marina, boardwalk-you'll be able to truly enjoy the Sylvan Lake lifestyle. Sylvan has become a 4 seasons destination with countless activities going on all year long. Lots have been graded and serviced and are ready to build on. The rear laneway will be paved. No restrictions on time to build so you can hold it until YOU are ready.

#### **Essential Information**

MLS® # A2191474 Price \$394,900

Bathrooms 0.00
Acres 0.10
Type Land

Sub-Type Residential Land

Status Active