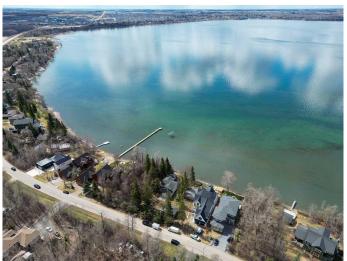

## \$394,900

0 Bedroom, 0.00 Bathroom, Land on 0.10 Acres

Cottage Area, Sylvan Lake, Alberta

WOW...don't miss this opportunity to build your dream home/cottage on the lake on this 32 x 130 ft. lot. Cottage district lots have become increasing rare, now is the time to build! This unbeatable location is on Lakeshore drive just across from the park and steps to the lake. You'll love watching the all action and enjoying the sunsets from your deck. With close proximity to restaurants, shopping, the marina, boardwalk-you'll be able to truly enjoy the Sylvan Lake lifestyle. Sylvan has become a 4 seasons destination with countless activities going on all year long. Lots have been graded and serviced and are ready to build on. The rear laneway will be paved. No restrictions on time to build so you can hold it until YOU are ready.

#### **Amenities**

Is Waterfront Yes

#### **Exterior**

Lot Description Back Yard, Cleared, Front Yard, Lake, Level, Near Shopping Center,

Rectangular Lot, Waterfront