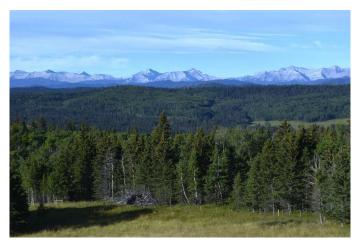

## \$669,000

0 Bedroom, 0.00 Bathroom, Land on 2.86 Acres

NONE, Rural Foothills County, Alberta

2.86 ACRE LOT in Phase 2 of Whiskey Springs Ridge - a 14 parcel development in the hills southwest of the Priddis hamlet. PANORAMIC MOUNTAIN & VALLEY VIEWS. This is the most private & picturesque developments in Foothills County. Be sure to click on the 3D link for the 360 degree view to see just how beautiful this property is in all directions! Restrictive covenants that protect your lot value without stifling your building plans. No time limit for when building must commence. This could be an investment property or your dream home location. Internal roads will be surfaced & dust free with access to Hwy 22 via chip coated municipal roads connecting to divided highway & south leg of the Calgary ring road. Individual drilled well. Both public & separate schools serve this district. Priddis community is a vibrant organization offering: a lending library, tennis courts, programs for tots to adults including a pond hockey team. Minutes from Priddis Greens or Kananaskis country. Take a beautiful drive out and choose from the few remaining lots in this stunning development! (UPDATE Lots 11 & 13 are conditionally sold. Lots 10, 12, 14 & 15 are available. UPDATE Apr 14 - - caution - - active excavation in Phase 2 until about the end of April.)