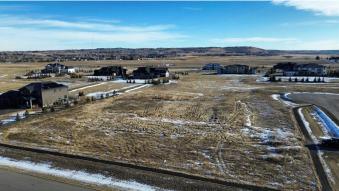

## \$749,900

0 Bedroom, 0.00 Bathroom, Land on 2.05 Acres

Springbank, Rural Rocky View County, Alberta

This 2 acre lot is located in the prestigious Windhorse Estates. Surrounded by multi-million dollar properties this is an excellent building location for your new estate. Quick access to Stoney Trail and into the city or go West for quick access to Bragg Creek, Canmore and Banff.