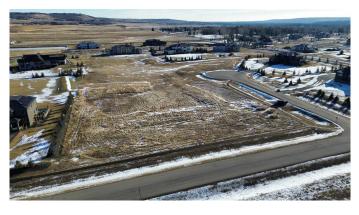

## \$749,900

0 Bedroom, 0.00 Bathroom, Land on 2.05 Acres

Springbank, Rural Rocky View County, Alberta

This 2 acre lot is located in the prestigious Windhorse Estates. Surrounded by multi-million dollar properties this is an excellent building location for your new estate. Quick access to Stoney Trail and into the city or go West for quick access to Bragg Creek, Canmore and Banff.