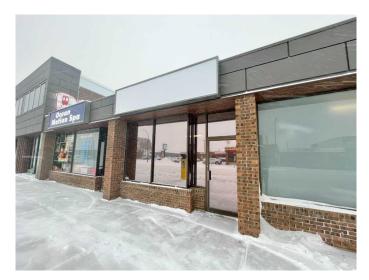

#### \$10

0 Bedroom, 0.00 Bathroom, Commercial on 0.00 Acres

Downtown, Lethbridge, Alberta

Discover the perfect space for your small service-based business at 918 3rd Ave South. Previously an insurance agency, this versatile unit is already set up to accommodate a variety of professional services. Located on one of Lethbridge's busiest streets, this property ensures high visibility and accessibility for your clients. The unit features convenient customer parking right out front and dedicated staff parking at the rear. Key Features: Location: High-traffic area on 3rd Ave South Setup: Ideal for small service-based businesses Parking: Customer parking in front, staff parking at the rear Lease Rate: \$10 per square foot per year, triple net lease Don't miss this opportunity to position your business in a prime location with excellent exposure. FIRST THREE MONTHS RENT **DISCOUNTED BY 50%** 

#### **Community Information**

Address 916 3 Avenue S

| Subdivision | Downtown   |
|-------------|------------|
| City        | Lethbridge |
| County      | Lethbridge |
| Province    | Alberta    |
| Postal Code | T1J 0H9    |