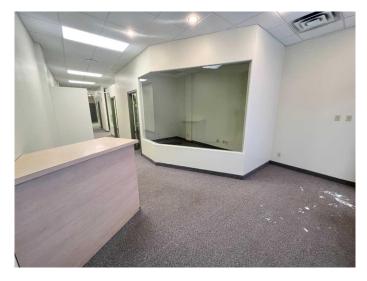

#### \$10

0 Bedroom, 0.00 Bathroom, Commercial on 0.00 Acres

Downtown, Lethbridge, Alberta

Discover the perfect space for your small service-based business at 918 3rd Ave South. Previously an insurance agency, this versatile unit is already set up to accommodate a variety of professional services. Located on one of Lethbridge's busiest streets, this property ensures high visibility and accessibility for your clients. The unit features convenient customer parking right out front and dedicated staff parking at the rear. Key Features: Location: High-traffic area on 3rd Ave South Setup: Ideal for small service-based businesses Parking: Customer parking in front, staff parking at the rear Lease Rate: \$10 per square foot per year, triple net lease Don't miss this opportunity to position your business in a prime location with excellent exposure. FIRST THREE MONTHS RENT **DISCOUNTED BY 50%** 