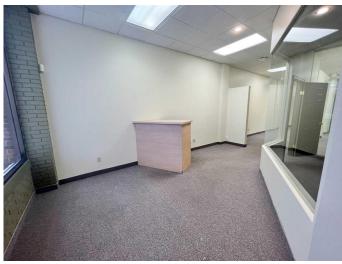

#### \$10

0 Bedroom, 0.00 Bathroom, Commercial on 0.00 Acres

Downtown, Lethbridge, Alberta

Discover the perfect space for your small service-based business at 918 3rd Ave South. Previously an insurance agency, this versatile unit is already set up to accommodate a variety of professional services. Located on one of Lethbridge's busiest streets, this property ensures high visibility and accessibility for your clients. The unit features convenient customer parking right out front and dedicated staff parking at the rear. Key Features: Location: High-traffic area on 3rd Ave South Setup: Ideal for small service-based businesses Parking: Customer parking in front, staff parking at the rear Lease Rate: \$10 per square foot per year, triple net lease Don't miss this opportunity to position your business in a prime location with excellent exposure. FIRST THREE MONTHS RENT **DISCOUNTED BY 50%** 