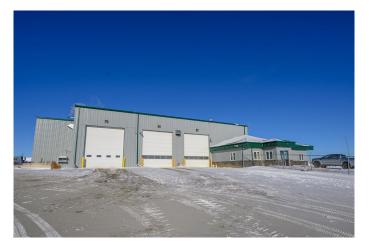

#### \$18

0 Bedroom, 0.00 Bathroom, Commercial on 5.12 Acres

NONE, Sexsmith, Alberta

12,218sq.ft. INDUSTRIAL FACILITY LOCATED ON 5.12 ACRES. This property is currently available for occupancy in late May 2025 with a sublease term running until July 2027. Very competitive lease rate and manageable net costs of \$4.30/sq.ft. This corner lot offers two approaches, fully fenced and graveled yard with upgraded geotechnical work completed to offer a very stable yard in all weather conditions, perfect for companies with heavier equipment. The interior of the property is in above average condition offering 4-5 offices, reception area, two bathrooms, shop lunch area, 4 full 100' bays including newly added wash-bay(3 of which are drive thru's) with 18' O.H.D.'S plus an additional 50' parts/storage bay. The 60'x80' cold storage building is also included. A property offering all these features at a fair cost is hard to find in today's market. The current tenant will be removing the silo/bulk plant equipment this spring. Options to extend the lease beyond July 2027 are available. Contact a commercial Broker today for additional information and to arrange a tour of the property.