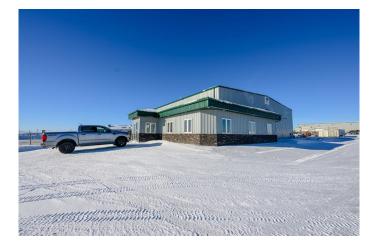

#### \$18

0 Bedroom, 0.00 Bathroom, Commercial on 5.12 Acres

NONE, Sexsmith, Alberta

12,218sq.ft. INDUSTRIAL FACILITY LOCATED ON 5.12 ACRES. This property is currently available for occupancy in late May 2025 with a sublease term running until July 2027. Very competitive lease rate and manageable net costs of \$4.30/sq.ft. This corner lot offers two approaches, fully fenced and graveled yard with upgraded geotechnical work completed to offer a very stable yard in all weather conditions, perfect for companies with heavier equipment. The interior of the property is in above average condition offering 4-5 offices, reception area, two bathrooms, shop lunch area, 4 full 100' bays including newly added wash-bay(3 of which are drive thru's) with 18' O.H.D.'S plus an additional 50' parts/storage bay. The 60'x80' cold storage building is also included. A property offering all these features at a fair cost is hard to find in today's market. The current tenant will be removing the silo/bulk plant equipment this spring. Options to extend the lease beyond July 2027 are available. Contact a commercial Broker today for additional information and to arrange a tour of the property.