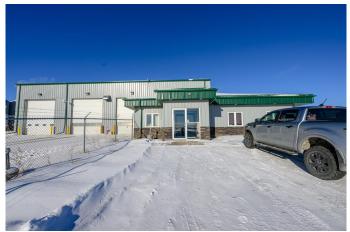

#### \$18

0 Bedroom, 0.00 Bathroom, Commercial on 5.12 Acres

NONE, Sexsmith, Alberta

12,218sq.ft. INDUSTRIAL FACILITY LOCATED ON 5.12 ACRES. This property is currently available for occupancy in late May 2025 with a sublease term running until July 2027. Very competitive lease rate and manageable net costs of \$4.30/sq.ft. This corner lot offers two approaches, fully fenced and graveled yard with upgraded geotechnical work completed to offer a very stable yard in all weather conditions, perfect for companies with heavier equipment. The interior of the property is in above average condition offering 4-5 offices, reception area, two bathrooms, shop lunch area, 4 full 100' bays including newly added wash-bay(3 of which are drive thru's) with 18' O.H.D.'S plus an additional 50' parts/storage bay. The 60'x80' cold storage building is also included. A property offering all these features at a fair cost is hard to find in today's market. The current tenant will be removing the silo/bulk plant equipment this spring. Options to extend the lease beyond July 2027 are available. Contact a commercial Broker today for additional information and to arrange a tour of the property.