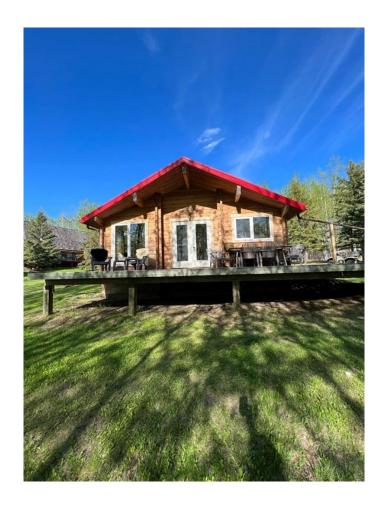

## \$329,000

2 Bedroom, 1.00 Bathroom, 889 sqft Residential on 0.80 Acres

Poplar Point, Lac La Biche County, Alberta

2 bedroom Cedar log home located at Poplar Point in Lac La Biche County. This year round cabin enjoys access to the shores of Lac La Biche Lake and all on a 3/4 acre lakefront home. The smell of cedar fills your senses as you walk in the cozy cottage. Features include a wood burning stove, vaulted ceilings, open concept, 2 bdrms and wrap around deck. Water and sewer consists of 1000 gal fresh water tank and 2000 +/- gallon sewer holding tank. Lac La Biche Lake is a large fresh water lake and recently opened for Walleye fishing and is a popular lake for recreational boating, canoeing, kayaking or powersports. An additional adjacent vacant lot for sale and is availbale to be purchased as a package deal for more room and for added privacy.

#### **Essential Information**

MLS® # A2190898 Price \$329,000

Bedrooms 2
Bathrooms 1.00
Full Baths 1

Square Footage 889
Acres 0.80
Year Built 1994

Type Residential Sub-Type Detached

Style Acreage with Residence, Cot

#### **Exterior**

Exterior Features Fire Pit

Lot Description Landscaped, Gentle Sloping,

Roof Metal
Construction Log
Foundation Other