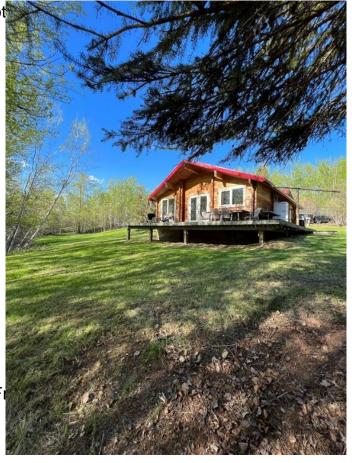

## \$329,000

2 Bedroom, 1.00 Bathroom, 889 sqft Residential on 0.80 Acres

Poplar Point, Lac La Biche County, Alberta

2 bedroom Cedar log home located at Poplar Point in Lac La Biche County. This year round cabin enjoys access to the shores of Lac La Biche Lake and all on a 3/4 acre lakefront home. The smell of cedar fills your senses as you walk in the cozy cottage. Features include a wood burning stove, vaulted ceilings, open concept, 2 bdrms and wrap around deck. Water and sewer consists of 1000 gal fresh water tank and 2000 +/- gallon sewer holding tank. Lac La Biche Lake is a large fresh water lake and recently opened for Walleye fishing and is a popular lake for recreational boating, canoeing, kayaking or powersports. An additional adjacent vacant lot for sale and is availbale to be purchased as a package deal for more room and for added privacy.