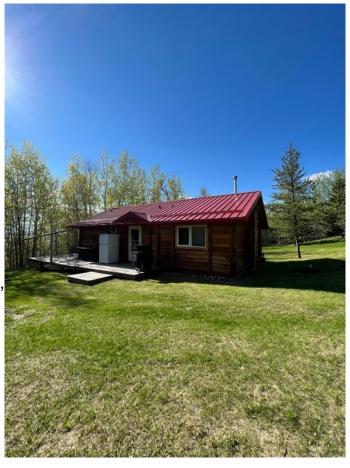

## \$329,000

2 Bedroom, 1.00 Bathroom, 889 sqft Residential on 0.80 Acres

Poplar Point, Lac La Biche County, Alberta

2 bedroom Cedar log home located at Poplar Point in Lac La Biche County. This year round cabin enjoys access to the shores of Lac La Biche Lake and all on a 3/4 acre lakefront home. The smell of cedar fills your senses as you walk in the cozy cottage. Features include a wood burning stove, vaulted ceilings, open concept, 2 bdrms and wrap around deck. Water and sewer consists of 1000 gal fresh water tank and 2000 +/- gallon sewer holding tank. Lac La Biche Lake is a large fresh water lake and recently opened for Walleye fishing and is a popular lake for recreational boating, canoeing, kayaking or powersports. An additional adjacent vacant lot for sale and is availbale to be purchased as a package deal for more room and for added privacy.

#### **Exterior**

Exterior Features Fire Pit

Lot Description Landscaped, Gentle Sloping,

Roof Metal
Construction Log
Foundation Other