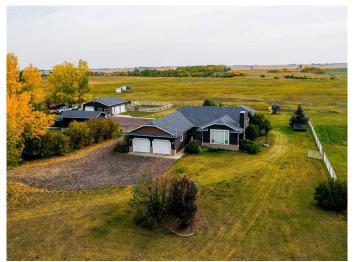

## \$3,299,000

0 Bedroom, 0.00 Bathroom, Land on 40.06 Acres

N/A, Airdrie, Alberta

Opportunity knocks! 40 Acres on pavement INSIDE northeast Airdrie City Limits, north of the East Points Area Structure Plan and across from 185 acre Airdrie Regional Park and Croxford Estates. Panoramic West Views! 660 foot frontage onto paved Range Road 291 (future Airdrie main route). Ideal for home business (by permit), mini ranch or variety of permitted and discretionary uses (AG, General Ag District land use). Features a 1,505 sq.ft. fully developed bungalow with heated oversize attached garage. Bright open plan with a spacious great room with vaulted ceiling and fireplace, formal dining area, and roomy kitchen with nook and covered deck access. Lower level is fully developed with bedroom, full bath, large den, and spacious living area. Includes major appliances and window coverings. Ideal for animals or home business with detached heated 28' x 30' shop with box stalls and 10' x 25' storage shop. Cabin in back trees also for sale. On paved RR 291 with quick access to Highway 567/Veterans Blvd and QE II.