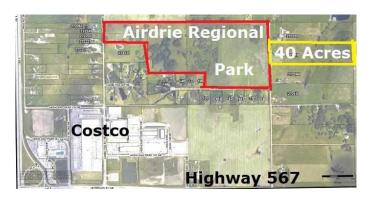

## \$3,299,000

0 Bedroom, 0.00 Bathroom, Land on 40.06 Acres

N/A, Airdrie, Alberta

Opportunity knocks! 40 Acres on pavement INSIDE northeast Airdrie City Limits, north of the East Points Area Structure Plan and across from 185 acre Airdrie Regional Park and Croxford Estates. Panoramic West Views! 660 foot frontage onto paved Range Road 291 (future Airdrie main route). Ideal for home business (by permit), mini ranch or variety of permitted and discretionary uses (AG, General Ag District land use). Features a 1,505 sq.ft. fully developed bungalow with heated oversize attached garage. Bright open plan with a spacious great room with vaulted ceiling and fireplace, formal dining area, and roomy kitchen with nook and covered deck access. Lower level is fully developed with bedroom, full bath, large den, and spacious living area. Includes major appliances and window coverings. Ideal for animals or home business with detached heated 28' x 30' shop with box stalls and 10' x 25' storage shop. Cabin in back trees also for sale. On paved RR 291 with quick access to Highway 567/Veterans Blvd and QE II.