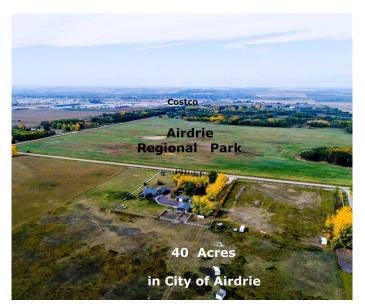

## \$3,299,000

0 Bedroom, 0.00 Bathroom, Land on 40.06 Acres

N/A, Airdrie, Alberta

Opportunity knocks! 40 Acres on pavement INSIDE northeast Airdrie City Limits, north of the East Points Area Structure Plan and across from 185 acre Airdrie Regional Park and Croxford Estates. Panoramic West Views! 660 foot frontage onto paved Range Road 291 (future Airdrie main route). Ideal for home business (by permit), mini ranch or variety of permitted and discretionary uses (AG, General Ag District land use). Features a 1,505 sq.ft. fully developed bungalow with heated oversize attached garage. Bright open plan with a spacious great room with vaulted ceiling and fireplace, formal dining area, and roomy kitchen with nook and covered deck access. Lower level is fully developed with bedroom, full bath, large den, and spacious living area. Includes major appliances and window coverings. Ideal for animals or home business with detached heated 28' x 30' shop with box stalls and 10' x 25' storage shop. Cabin in back trees also for sale. On paved RR 291 with quick access to Highway 567/Veterans Blvd and QE II.