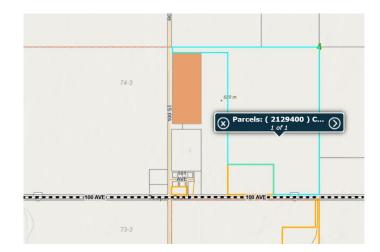

#### \$300,000

0 Bedroom, 0.00 Bathroom, Land on 14.85 Acres

NONE, Teepee Creek, Alberta

Great Opportunity to purchase this 14.85 acre parcel of land in the Hamlet of Teepee Creek, North of the School, Which accommodates pre-k to Grade 8. This Hamlet has a great 4-H club, riding arena, Ice skating rink, rodeo grounds, a new fire hall and a small convenience store. This community has many activities for the kids and adults. Gas and Power run west and north of the property. Water and Sewer may be available with an application. With the County of Grande Prairie. Any development is subject for approval with The County of Grande Prairie.

#### **Community Information**

| Address     | Sw-4-74 -3-w6                   |
|-------------|---------------------------------|
| Subdivision | NONE                            |
| City        | Teepee Creek                    |
| County      | Grande Prairie No. 1, County of |
| Province    | Alberta                         |
| Postal Code | T0H3C0                          |
|             |                                 |