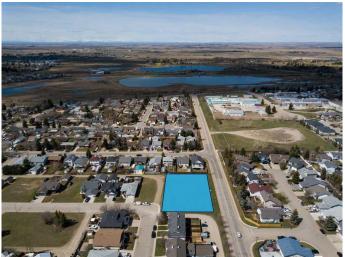

#### \$990,000

0 Bedroom, 0.00 Bathroom, Land on 0.65 Acres

Parkwood, Strathmore, Alberta

A prime 0.65-acre vacant lot in Strathmore, Alberta, zoned R3 for high-density multi-family housing (up to 100 units), offers opportunities for development, including affordable or senior housing. The parcel dimensions are 63.92m x 41.17m. Buyers can develop or hold the property as Strathmore grows.

MLS® # A2190616 Price \$990,000

Bathrooms 0.00 Acres 0.65 Type Land

Sub-Type Residential Land

Status Active

## **Community Information**

Address 346 Parkview Estates

Subdivision Parkwood

City Strathmore

County Wheatland County

Province Alberta
Postal Code T1P 1K8