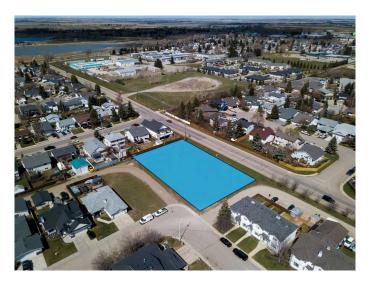

#### \$990,000

0 Bedroom, 0.00 Bathroom, Land on 0.65 Acres

Parkwood, Strathmore, Alberta

A prime 0.65-acre vacant lot in Strathmore, Alberta, zoned R3 for high-density multi-family housing (up to 100 units), offers opportunities for development, including affordable or senior housing. The parcel dimensions are 63.92m x 41.17m. Buyers can develop or hold the property as Strathmore grows.

MLS® # A2190616 Price \$990,000

Bathrooms 0.00 Acres 0.65 Type Land

Sub-Type Residential Land

Status Active

## **Community Information**

Address 346 Parkview Estates

Subdivision Parkwood

City Strathmore

County Wheatland County

Province Alberta
Postal Code T1P 1K8