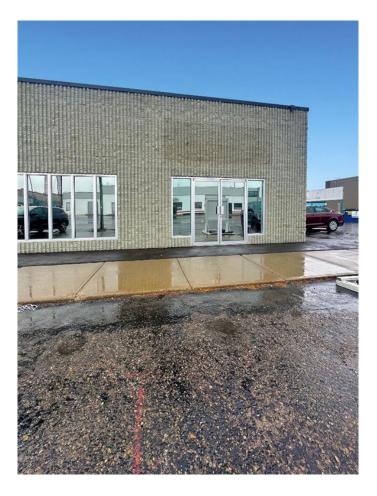

#### \$750

0 Bedroom, 0.00 Bathroom, Commercial on 0.38 Acres

Downtown, Lethbridge, Alberta

This dynamic business hub downtown offers office space with free parking awaits professionals seeking prestige! Featuring four private offices and more, the common area facilitates for meetings and discussions. You'll also enjoy a gym on-site for well-being. Located centrally, you'll have easy access to business hubs, dining, and public transport. This space is conveniently adjacent to one of Lethbridge's finest insurance companies, Kirkham Insurance. which adds prestige and networking opportunities. Suitable for various professionals, this office space blends functionality, prestige, and prime location. Elevate your business in the heart of the city. Don't miss out on this prime opportunity and call your favourite REALTOR® today!