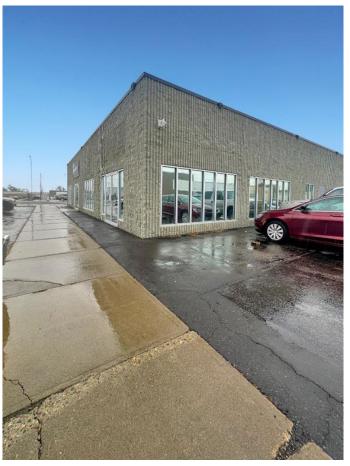

#### \$750

0 Bedroom, 0.00 Bathroom, Commercial on 0.38 Acres

Downtown, Lethbridge, Alberta

This dynamic business hub downtown offers office space with free parking awaits professionals seeking prestige! Featuring four private offices and more, the common area facilitates for meetings and discussions. You'll also enjoy a gym on-site for well-being. Located centrally, you'll have easy access to business hubs, dining, and public transport. This space is conveniently adjacent to one of Lethbridge's finest insurance companies, Kirkham Insurance. which adds prestige and networking opportunities. Suitable for various professionals, this office space blends functionality, prestige, and prime location. Elevate your business in the heart of the city. Don't miss out on this prime opportunity and call your favourite REALTOR® today!