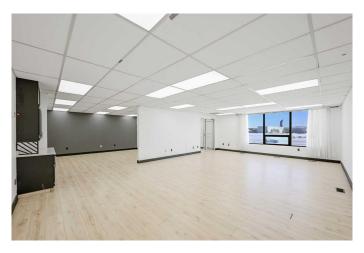

## \$12

0 Bedroom, 0.00 Bathroom, Commercial on 0.00 Acres

Richmond Industrial Park, Grande Prairie, Alberta

Landlord willing to work with you on tenant improvements! More offices? Wide open space? Business specific fixtures? Options are endless! Prime commercial space in a busy location! Discover the potential of your new location, a second-floor commercial building offering 1145 sqft of total space. Situated on a bustling main street, this property enjoys high visibility and a steady flow of foot traffic. Step into the well-maintained space, featuring tasteful paint, modern laminate floors, in unit air conditioning and newly installed energy-efficient LED lights, creating a welcoming and professional atmosphere. The building offers the convenience of two 2-piece common area restrooms, ensuring ease of access for both staff and customers. With its prime location and desirable features, this commercial space presents an excellent opportunity for various businesses and ventures. Whether you're starting a new venture or expanding an existing one, this property offers the ideal setting to make your mark.