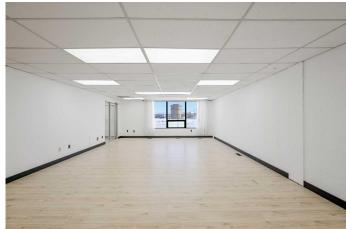

## \$12

0 Bedroom, 0.00 Bathroom, Commercial on 0.00 Acres

Richmond Industrial Park, Grande Prairie, Alberta

Landlord willing to work with you on tenant improvements! More offices? Wide open space? Business specific fixtures? Options are endless! Prime commercial space in a busy location! Discover the potential of your new location, a second-floor commercial building offering 1145 sqft of total space. Situated on a bustling main street, this property enjoys high visibility and a steady flow of foot traffic. Step into the well-maintained space, featuring tasteful paint, modern laminate floors, in unit air conditioning and newly installed energy-efficient LED lights, creating a welcoming and professional atmosphere. The building offers the convenience of two 2-piece common area restrooms, ensuring ease of access for both staff and customers. With its prime location and desirable features, this commercial space presents an excellent opportunity for various businesses and ventures. Whether you're starting a new venture or expanding an existing one, this property offers the ideal setting to make your mark.