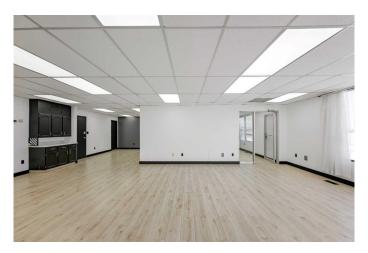

## \$12

0 Bedroom, 0.00 Bathroom, Commercial on 0.00 Acres

Richmond Industrial Park, Grande Prairie, Alberta

Landlord willing to work with you on tenant improvements! More offices? Wide open space? Business specific fixtures? Options are endless! Prime commercial space in a busy location! Discover the potential of your new location, a second-floor commercial building offering 1145 sqft of total space. Situated on a bustling main street, this property enjoys high visibility and a steady flow of foot traffic. Step into the well-maintained space, featuring tasteful paint, modern laminate floors, in unit air conditioning and newly installed energy-efficient LED lights, creating a welcoming and professional atmosphere. The building offers the convenience of two 2-piece common area restrooms, ensuring ease of access for both staff and customers. With its prime location and desirable features, this commercial space presents an excellent opportunity for various businesses and ventures. Whether you're starting a new venture or expanding an existing one, this property offers the ideal setting to make your mark.