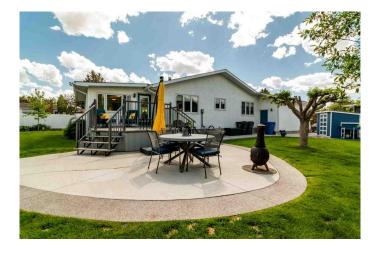

#### \$689,900

3 Bedroom, 3.00 Bathroom, 1,802 sqft Residential on 0.15 Acres

Connaught, Medicine Hat, Alberta

Beautifully situated on one of Connaught's most picture perfect lots, this home has been lovingly maintained and updated to maximize the views, retain the original character and intrigue the desires of the most discerning buyers. An inviting vestibule welcomes your family and guests to a spacious main floor with generous formal living room and dining room combination. There is a bedroom near the front entrance that could be utilized as main floor den. It is accompanied by an updated full bath with heated tile for comfort. The master bedroom offers his and her closets. It is large and spacious with an updated ensuite with gorgeous heated tile. The kitchen & family room combination overlooks the golf course and has a brick fireplace that has been updated with a gas insert and stunning built-in cabinets that coordinate with the updated kitchen. The kitchen offers pleasing cabinetry, a large central island and stainless steel appliances. You will relish in the large, beautifully manicured yard, natures backdrop of mature trees and the well groomed golf course. The fully fenced yard has been extensively landscaped with concrete curbing, a large concrete patio, new shed (2024), and low maintenance deck that offers the perfect vantage point to enjoy the views. The lower level has been updated with plush carpet, soothing paint, and a bar with built-ins to keep you organized. There is a large laundry room with a sink, separate storage room, and a very spacious 3rd bedroom that is accompanied by

#### **Exterior**

Exterior Features Garden, Uncovered Courtyard

Lot Description Back Yard, Backs on to Park/Green Space, Cul-De-Sac, Front Yard, On

Golf Course, Landscaped, Pie Shaped Lot, Treed, Underground