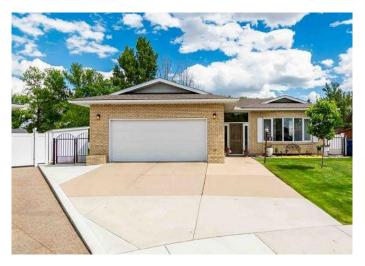

#### \$689,900

3 Bedroom, 3.00 Bathroom, 1,802 sqft Residential on 0.15 Acres

Connaught, Medicine Hat, Alberta

Beautifully situated on one of Connaught's most picture perfect lots, this home has been lovingly maintained and updated to maximize the views, retain the original character and intrigue the desires of the most discerning buyers. An inviting vestibule welcomes your family and guests to a spacious main floor with generous formal living room and dining room combination. There is a bedroom near the front entrance that could be utilized as main floor den. It is accompanied by an updated full bath with heated tile for comfort. The master bedroom offers his and her closets. It is large and spacious with an updated ensuite with gorgeous heated tile. The kitchen & family room combination overlooks the golf course and has a brick fireplace that has been updated with a gas insert and stunning built-in cabinets that coordinate with the updated kitchen. The kitchen offers pleasing cabinetry, a large central island and stainless steel appliances. You will relish in the large, beautifully manicured yard, natures backdrop of mature trees and the well groomed golf course. The fully fenced yard has been extensively landscaped with concrete curbing, a large concrete patio, new shed (2024), and low maintenance deck that offers the perfect vantage point to enjoy the views. The lower level has been updated with plush carpet, soothing paint, and a bar with built-ins to keep you organized. There is a large laundry room with a sink, separate storage room, and a very spacious 3rd bedroom that is accompanied by

#### **Amenities**

Parking Spaces 4

Parking Double Garage Attached, Concrete Driveway

#### **Exterior**

Exterior Features Garden, Uncovered Courtyard

Lot Description Back Yard, Backs on to Park/Green Space, Cul-De-Sac, Front Yard, On

Golf Course, Landscaped, Pie Shaped Lot, Treed, Underground

Sprinklers, Views

Roof Asphalt Shingle

Construction Brick, Stucco, Vinyl Siding

Foundation Poured Concrete