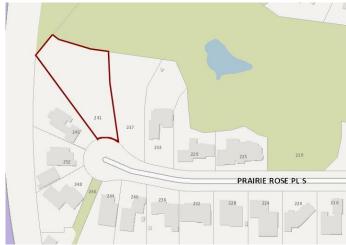

#### \$399,000

0 Bedroom, 0.00 Bathroom, Land on 0.74 Acres

Arbour Ridge, Lethbridge, Alberta

Welcome to Prairie Arbour Estates! This community is the premier destination for estate living in south Lethbridge and serves as the benchmark for upscale developments in southern Alberta. Prairie Arbour Estates boasts unrivaled views of Sixmile Coulee and easy access to walking trails and the spectacular Prairie Arbour Park. This 0.74 acre lot sits in a quiet cul-de-sac and backs onto the coulee edge, fenced with gate access to the walking paths. Coulee view lots are in limited quantity and lots of this size are even more limited. Comparative market value for a lot of this size and location makes this property a tremendously valuable investment.

## **Community Information**

Address 241 Prairie Rose Place S

Subdivision Arbour Ridge
City Lethbridge
County Lethbridge

Province Alberta
Postal Code T1K 5V7

#### **Exterior**

Lot Description No Neighbours Behind, Pie Shaped Lot, Views