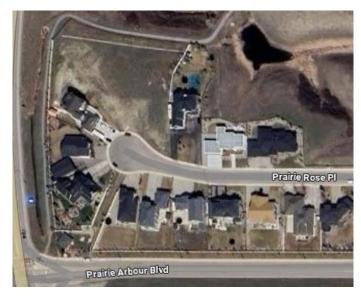

#### \$399,000

0 Bedroom, 0.00 Bathroom, Land on 0.74 Acres

Arbour Ridge, Lethbridge, Alberta

Welcome to Prairie Arbour Estates! This community is the premier destination for estate living in south Lethbridge and serves as the benchmark for upscale developments in southern Alberta. Prairie Arbour Estates boasts unrivaled views of Sixmile Coulee and easy access to walking trails and the spectacular Prairie Arbour Park. This 0.74 acre lot sits in a quiet cul-de-sac and backs onto the coulee edge, fenced with gate access to the walking paths. Coulee view lots are in limited quantity and lots of this size are even more limited. Comparative market value for a lot of this size and location makes this property a tremendously valuable investment.

## **Community Information**

Address 241 Prairie Rose Place S

Subdivision Arbour Ridge
City Lethbridge
County Lethbridge

Province Alberta
Postal Code T1K 5V7

#### **Exterior**

Lot Description No Neighbours Behind, Pie Shaped Lot, Views