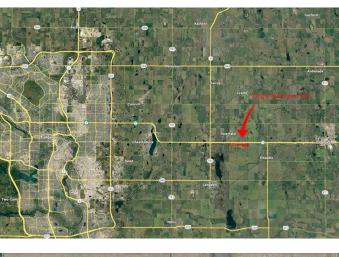

## \$2

0 Bedroom, 0.00 Bathroom, Land on 5.00 Acres

N/A, Rural Wheatland County, Alberta

Prime Industrial/Commercial Land for Lease. Secure a long-term lease in the New Origin Business Park at Dehavlin Airport and invest in a location designed for business success. This flat, industrial/commercial-zoned land offers exceptional highway exposure and easy access to Hwy 1, just 30 minutes from downtown Calgary.

With up to 5 acres available at rates as low as \$1.50 per sq. ft., this site provides flexible lot sizes tailored to your needs. Whether you're looking for a custom-built facility or a strategic hub for logistics and distribution, this prime location offers endless possibilities.