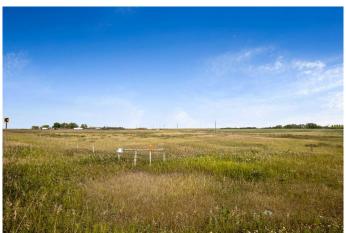

#### \$424,900

0 Bedroom, 0.00 Bathroom, Land on 5.54 Acres

NONE, Rural Rocky View County, Alberta

This charming parcel of land has a lot to offer...

Ready to build or move on a home. Lots of room for a shop, barn and horses. Great location with beautiful views. Excellent new well, 10 gpm. Adjacent 4 acres may also be available for lease. Electrical and gas both located within meters. Located 12 miles from Stoney Trail SE, and only 2.5 miles from the flourishing town of Langdon. Minutes to schools, grocery stores, restaurants and Timmy's. A new community complex is being constructed with another shopping center coming soon. This is a great opportunity to own 5.54 acres of land on Calgary's doorstep!

# **Community Information**

Address 225206 Range Road 273

Subdivision NONE

City Rural Rocky View County

County Rocky View County

Province Alberta
Postal Code T1X 0H8

**Exterior** 

Lot Description Level, Near Golf Course, Pasture