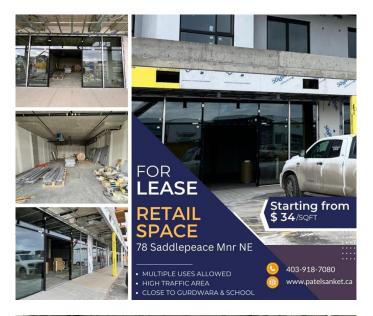

# \$34 - 151, 78 Saddlepeace Manor Ne, Calgary

MLS® #A2190060

#### \$34

0 Bedroom, 0.00 Bathroom, Commercial on 0.00 Acres

Saddle Ridge, Calgary, Alberta

Looking to start your dream business? This is your chance! This 871.25 sq. ft. retail space in Saddlepeace Manor is the perfect spot to kick off your venture. Situated in a high-traffic area with prime visibility, it's just steps away from a gurdwara and a school, ensuring a steady flow of potential customers. Whether you're opening a boutique, café, or service-based business, this vibrant community offers endless possibilities. Don't waitâ€"secure this ideal location and bring your business vision to life! Contact us today to get started. Please note the following businesses are not permitted due to current exclusivities and the Gurdwara Sahib situated across the street: