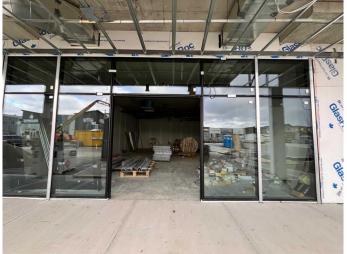

#### \$34

0 Bedroom, 0.00 Bathroom, Commercial on 0.00 Acres

Saddle Ridge, Calgary, Alberta

Looking to start your dream business? This is your chance! This 871.25 sq. ft. retail space in Saddlepeace Manor is the perfect spot to kick off your venture. Situated in a high-traffic area with prime visibility, it's just steps away from a gurdwara and a school, ensuring a steady flow of potential customers. Whether you're opening a boutique, café, or service-based business, this vibrant community offers endless possibilities. Don't waitâ€"secure this ideal location and bring your business vision to life! Contact us today to get started. Please note the following businesses are not permitted due to current exclusivities and the Gurdwara Sahib situated across the street: