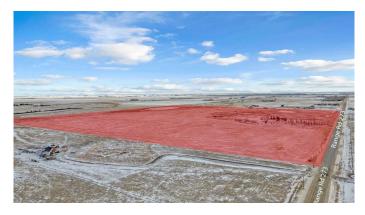

#### \$3,188,888

0 Bedroom, 0.00 Bathroom, Land on 160.00 Acres

NONE, Rural Rocky View County, Alberta

160 (+/-) acre parcel of land designated A-Gen, APPROXIMATELY 20 MINUTES TO CALGARY CITY LIMITS & 10 MINUTES TO CHESTERMERE CITY LIMITS AS WELL AS LANGDON CITY LIMITS! This parcel has a lot of potential with its location and size for future development. Directions: Travel east on Highway 1 (16 Ave) from Calgary, past Chestermere. Turn south on Highway 9, take the first right onto Township Rd 242, and follow west to Vale View Road (no sign on property). Contact your favorite realtor for a viewing today!