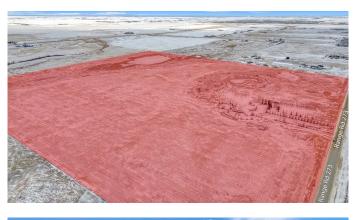

#### \$3,188,888

0 Bedroom, 0.00 Bathroom, Land on 160.00 Acres

NONE, Rural Rocky View County, Alberta

160 (+/-) acre parcel of land designated A-Gen, APPROXIMATELY 20 MINUTES TO CALGARY CITY LIMITS & 10 MINUTES TO CHESTERMERE CITY LIMITS AS WELL AS LANGDON CITY LIMITS! This parcel has a lot of potential with its location and size for future development. Directions: Travel east on Highway 1 (16 Ave) from Calgary, past Chestermere. Turn south on Highway 9, take the first right onto Township Rd 242, and follow west to Vale View Road (no sign on property). Contact your favorite realtor for a viewing today!