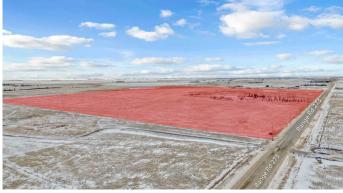

#### \$3,188,888

0 Bedroom, 0.00 Bathroom, Land on 160.00 Acres

NONE, Rural Rocky View County, Alberta

160 (+/-) acre parcel of land designated A-Gen, APPROXIMATELY 20 MINUTES TO CALGARY CITY LIMITS & 10 MINUTES TO CHESTERMERE CITY LIMITS AS WELL AS LANGDON CITY LIMITS! This parcel has a lot of potential with its location and size for future development. Directions: Travel east on Highway 1 (16 Ave) from Calgary, past Chestermere. Turn south on Highway 9, take the first right onto Township Rd 242, and follow west to Vale View Road (no sign on property). Contact your favorite realtor for a viewing today!