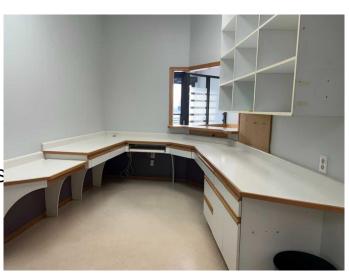

#### \$13

0 Bedroom, 0.00 Bathroom, Commercial on 0.00 Acres

Southview-Park Meadows, Medicine Hat, Alberta

This 1,086 sq ft space on Dunmore Road SE offers abundant natural light, off-street and on-street parking. Ideal for various businesses, it combines convenience and visibility in a prime location with easy access to surrounding areas. Perfect for those seeking a bright, accessible workspace.