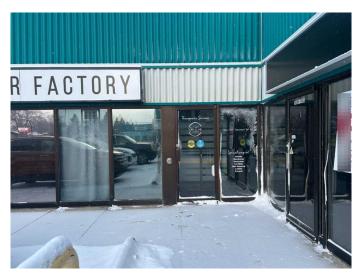

#### \$13

0 Bedroom, 0.00 Bathroom, Commercial on 0.00 Acres

Southview-Park Meadows, Medicine Hat, Alberta

This 1,086 sq ft space on Dunmore Road SE offers abundant natural light, off-street and on-street parking. Ideal for various businesses, it combines convenience and visibility in a prime location with easy access to surrounding areas. Perfect for those seeking a bright, accessible workspace.

### **Community Information**

Address 103a, 1501 Dunmore Road S

Subdivision Southview-Park Meadows

City Medicine Hat
County Medicine Hat

Province Alberta
Postal Code T1A 1Z8