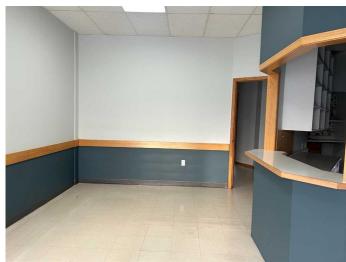

#### \$13

0 Bedroom, 0.00 Bathroom, Commercial on 0.00 Acres

Southview-Park Meadows, Medicine Hat, Alberta

This 1,086 sq ft space on Dunmore Road SE offers abundant natural light, off-street and on-street parking. Ideal for various businesses, it combines convenience and visibility in a prime location with easy access to surrounding areas. Perfect for those seeking a bright, accessible workspace.