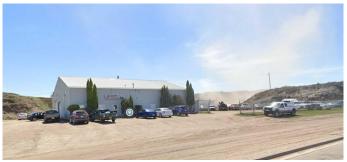

### \$585,000

0 Bedroom, 0.00 Bathroom, Commercial on 0.84 Acres

Downtown Drumheller, Drumheller, Alberta

Dimensions 80x60=4,800 sq ft. Three offices and large reception on the main floor, Two washrooms, 400 amp Â 3 phase power, 3 overhead heaters, 10 overhead industrial lights, In-floor sump. One large area and Â staff room on mezzanine. Air conditioned offices. LOT SIZE: 275.29 wide. Parcel Size: 0.840 acres. Zoning: ED (Employment District). Property currently rented to Excelsior Auto Service. Details will be provided once a non disclosure agreement is signed.