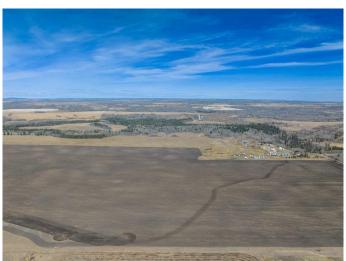

## \$4,250,000

0 Bedroom, 0.00 Bathroom, Land on 130.28 Acres

NONE, Rural Foothills County, Alberta

WELCOME to a UNIQUE opportunity (LESS THAN A MILE FROM CALGARY CITY LIMITS!!!) to own 130.28 ACRES of un-subdivided, PRIME Land just off 160 Street W (Straight NORTH of HIGHWAY 22X), brimming with POTENTIAL for development. Parcel B in the cover photo is the parcel listed here. Whether you're looking to develop, conserve, or diversify; this SUBSTANTIAL TRACT offers REMARKABLE FLEXIBILITY to bring your VISION to life!!! Diverse terrain for future zoning, utility setups, or land use adjustments. Ideal for Agriculture, Recreation, or long-term APPRECIATION; this Land can adapt to your needs while remaining a VALUABLE ASSET. Just a short drive WEST of CALGARY this property contains SERENE NATURAL BEAUTY w/CONVENIENCE of nearby city access making it an **EXCEPTIONAL** opportunity for those seeking a VERSATILE development potential in a DESIRABLE location. EASY ACCESSIBLE via PAVED roads leading directly to the property. There are 3 ROBUST water wells, each delivering 10 gallons per minute (GPM), ENSURING a RELIABLE water supply. The GENTLY rolling terrain with SCENIC VIEWS of the nearby MOUNTAINS, adds SIGNIFICANT appeal to any future development plans. ENJOY the PANORAMIC VIEWS creating an ideal setting for RESIDENTIAL, RETREAT SPACES, or even RECREATIONAL uses. It can be PERFECT for future subdivisions or COUNTRY ESTATE potential. With the 3

STRONG water wells in place, + PAVED road access, the land is PRIMED for various uses, whether Residential, Agricultural, or Eco-Friendly Tourism. This is an unparalleled combination of SOUGHT-AFTER Mountain Views, Proximity to Calgary, + Robust water access, making it a RARE GEM for anyone looking to own a SIGNIFICANT piece of ALBERTA'S PRIME land. The Parcel adjacent to this one is also for sale by the same owner. Don't miss out on the chance to SHAPE this land into your DREAM!!!