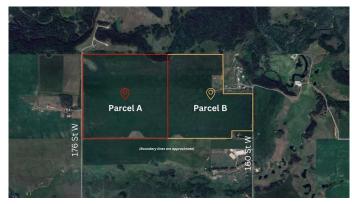

## \$4,250,000

0 Bedroom, 0.00 Bathroom, Land on 130.28 Acres

NONE, Rural Foothills County, Alberta

WELCOME to a UNIQUE opportunity (LESS THAN A MILE FROM CALGARY CITY LIMITS!!!) to own 130.28 ACRES of un-subdivided, PRIME Land just off 160 Street W (Straight NORTH of HIGHWAY 22X), brimming with POTENTIAL for development. Parcel B in the cover photo is the parcel listed here. Whether you're looking to develop, conserve, or diversify; this SUBSTANTIAL TRACT offers REMARKABLE FLEXIBILITY to bring your VISION to life!!! Diverse terrain for future zoning, utility setups, or land use adjustments. Ideal for Agriculture, Recreation, or long-term APPRECIATION; this Land can adapt to your needs while remaining a VALUABLE ASSET. Just a short drive WEST of CALGARY this property contains SERENE NATURAL BEAUTY w/CONVENIENCE of nearby city access making it an **EXCEPTIONAL** opportunity for those seeking a VERSATILE development potential in a DESIRABLE location. EASY ACCESSIBLE via PAVED roads leading directly to the property. There are 3 ROBUST water wells, each delivering 10 gallons per minute (GPM), ENSURING a RELIABLE water supply. The GENTLY rolling terrain with SCENIC VIEWS of the nearby MOUNTAINS, adds SIGNIFICANT appeal to any future development plans. ENJOY the PANORAMIC VIEWS creating an ideal setting for RESIDENTIAL, RETREAT SPACES, or even RECREATIONAL uses. It can be PERFECT for future subdivisions or COUNTRY ESTATE potential. With the 3

STRONG water wells in place, + PAVED road access, the land is PRIMED for various uses, whether Residential, Agricultural, or Eco-Friendly Tourism. This is an unparalleled combination of SOUGHT-AFTER Mountain Views, Proximity to Calgary, + Robust water access, making it a RARE GEM for anyone looking to own a SIGNIFICANT piece of ALBERTA'S PRIME land. The Parcel adjacent to this one is also for sale by the same owner. Don't miss out on the chance to SHAPE this land into your DREAM!!!