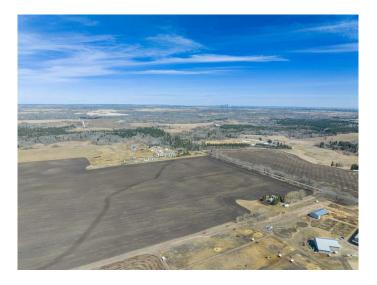

## \$4,250,000

0 Bedroom, 0.00 Bathroom, Land on 130.28 Acres

NONE, Rural Foothills County, Alberta

WELCOME to a UNIQUE opportunity (LESS THAN A MILE FROM CALGARY CITY LIMITS!!!) to own 130.28 ACRES of un-subdivided, PRIME Land just off 160 Street W (Straight NORTH of HIGHWAY 22X), brimming with POTENTIAL for development. Parcel B in the cover photo is the parcel listed here. Whether you're looking to develop, conserve, or diversify; this SUBSTANTIAL TRACT offers REMARKABLE FLEXIBILITY to bring your VISION to life!!! Diverse terrain for future zoning, utility setups, or land use adjustments. Ideal for Agriculture, Recreation, or long-term APPRECIATION; this Land can adapt to your needs while remaining a VALUABLE ASSET. Just a short drive WEST of CALGARY this property contains SERENE NATURAL BEAUTY w/CONVENIENCE of nearby city access making it an **EXCEPTIONAL** opportunity for those seeking a VERSATILE development potential in a DESIRABLE location. EASY ACCESSIBLE via PAVED roads leading directly to the property. There are 3 ROBUST water wells, each delivering 10 gallons per minute (GPM), ENSURING a RELIABLE water supply. The GENTLY rolling terrain with SCENIC VIEWS of the nearby MOUNTAINS, adds SIGNIFICANT appeal to any future development plans. ENJOY the PANORAMIC VIEWS creating an ideal setting for RESIDENTIAL, RETREAT SPACES, or even RECREATIONAL uses. It can be PERFECT for future subdivisions or COUNTRY ESTATE potential. With the 3

STRONG water wells in place, + PAVED road access, the land is PRIMED for various uses, whether Residential, Agricultural, or Eco-Friendly Tourism. This is an unparalleled combination of SOUGHT-AFTER Mountain Views, Proximity to Calgary, + Robust water access, making it a RARE GEM for anyone looking to own a SIGNIFICANT piece of ALBERTA'S PRIME land. The Parcel adjacent to this one is also for sale by the same owner. Don't miss out on the chance to SHAPE this land into your DREAM!!!