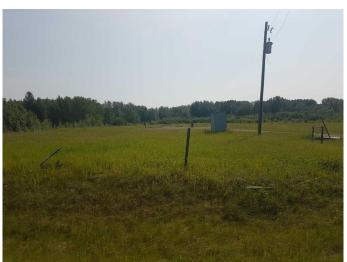

## \$450,000

0 Bedroom, 0.00 Bathroom, Land on 36.37 Acres

NONE, Rural Lacombe County, Alberta

Its "A Little Piece Of Heaven" just north of Benalto off of HWY 11! This prime36.37 Acre property has got it all! Trees, Creeks, Arable land(approx 13 acres @ \$900/yr), Surface lease revenue X2(approx \$7250/yr), and an Altalink lease of \$678/yr! There are a couple great building sites on this land and it would make an awesome hobby farm as it has many options! Bring your campers, build your dream home, quad ride, dirtbike, or pitch a tent and just enjoy the piece and quiet only 15 minutes from Sylvan. Maybe even build a retreat! The options are endless and the opportunity is now!