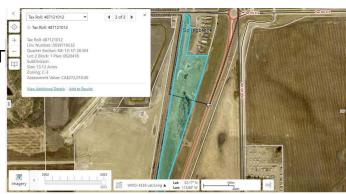

# \$299,999 - 28011 Township Road 372 Township, Rural Red Deer County

MLS® #A2188567

## **Community Information**

Address 28011 Township Road 372 T

Subdivision NONE

City Rural Red Deer County

County Red Deer County

Province Alberta
Postal Code T0M 1R0

#### **Additional Information**

Date Listed January 15th, 2025

Days on Market 93
Zoning C-3