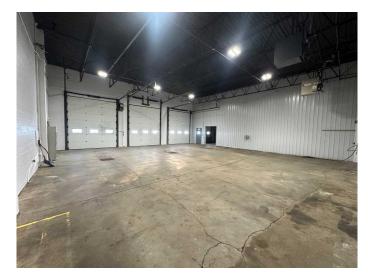

### \$5,500

0 Bedroom, 0.00 Bathroom, Commercial on 0.00 Acres

Richmond Industrial Park, Grande Prairie, Alberta

Located on the South side of Grande Prairie just off of 84th Avenue this property offers three 50' bays, a large yard, new lights throughout, and is conveniently situated in the Richmond Industrial Park. This has the warehouse space and yard a company is looking for without the excess cost and hassle of a ton of offices. This is a must-see for any company looking to set up on the South side of Grande Prairie in a clean building at a price that won't break the bank. Call your Commercial Realtor© for more information or to book a showing today. (Base Rent = \$5,500/month plus GST. Additional Rent: = \$1,500.00/month plus GST includes utilities. Total All -In Monthly Payment: \$7000.00/month plus GST.)