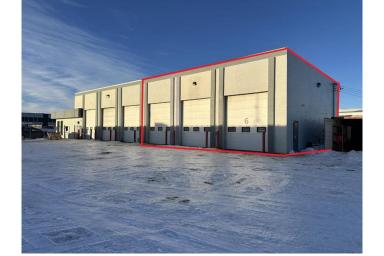

### \$5,500

0 Bedroom, 0.00 Bathroom, Commercial on 0.00 Acres

Richmond Industrial Park, Grande Prairie, Alberta

Located on the South side of Grande Prairie just off of 84th Avenue this property offers three 50' bays, a large yard, new lights throughout, and is conveniently situated in the Richmond Industrial Park. This has the warehouse space and yard a company is looking for without the excess cost and hassle of a ton of offices. This is a must-see for any company looking to set up on the South side of Grande Prairie in a clean building at a price that won't break the bank. Call your Commercial Realtor© for more information or to book a showing today. (Base Rent = \$5,500/month plus GST. Additional Rent: = \$1,500.00/month plus GST includes utilities. Total All -In Monthly Payment: \$7000.00/month plus GST.)