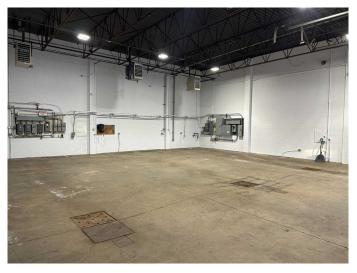

### \$5,500

0 Bedroom, 0.00 Bathroom, Commercial on 0.00 Acres

Richmond Industrial Park, Grande Prairie, Alberta

Located on the South side of Grande Prairie just off of 84th Avenue this property offers three 50' bays, a large yard, new lights throughout, and is conveniently situated in the Richmond Industrial Park. This has the warehouse space and yard a company is looking for without the excess cost and hassle of a ton of offices. This is a must-see for any company looking to set up on the South side of Grande Prairie in a clean building at a price that won't break the bank. Call your Commercial Realtor© for more information or to book a showing today. (Base Rent = \$5,500/month plus GST. Additional Rent: = \$1,500.00/month plus GST includes utilities. Total All -In Monthly Payment: \$7000.00/month plus GST.)