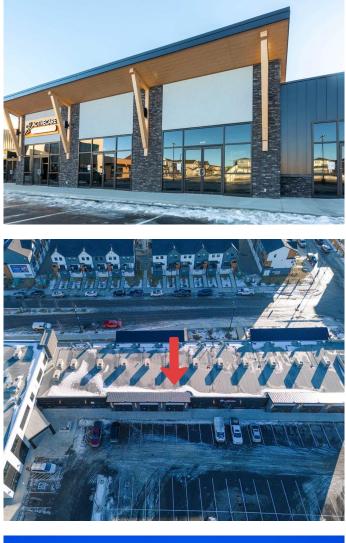

#### \$38

0 Bedroom, 0.00 Bathroom, Commercial on 0.00 Acres

Dawson's Landing, Chestermere, Alberta

Discover a prime opportunity in a brand-new plaza located in t Dawson Landing community of Chestermere. This turn-key ready retail bay offers approximately 1,300 +/- square feet of versatile space, ideal for a wide range of businesses. The plaza is already home to a diverse mix of successful tenants, including a Chai Bar, liquor store, daycare, Chestermere Law, physiotherapy clinic, and more.

Built in 2024