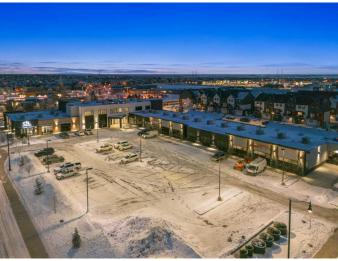

#### \$38

0 Bedroom, 0.00 Bathroom, Commercial on 0.00 Acres

Dawson's Landing, Chestermere, Alberta

Discover a prime opportunity in a brand-new plaza located in t Dawson Landing community of Chestermere. This turn-key ready retail bay offers approximately 1,300 +/- square feet of versatile space, ideal for a wide range of businesses. The plaza is already home to a diverse mix of successful tenants, including a Chai Bar, liquor store, daycare, Chestermere Law, physiotherapy clinic, and more.

Built in 2024