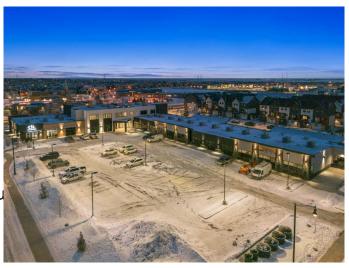

#### \$760,500

0 Bedroom, 0.00 Bathroom, Commercial on 0.00 Acres

Dawson's Landing, Chestermere, Alberta

Discover a prime opportunity in a brand-new plaza located in t Dawson Landing community of Chestermere. This turn-key ready retail bay offers approximately 1,300 +/- square feet of versatile space, ideal for a wide range of businesses. The plaza is already home to a diverse mix of successful tenants, including a Chai Bar, liquor store, daycare, Chestermere Law, physiotherapy clinic, and more.