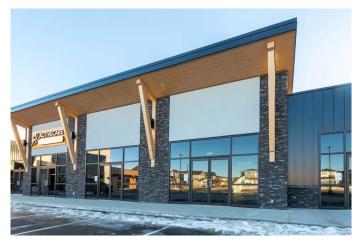

#### \$760,500

0 Bedroom, 0.00 Bathroom, Commercial on 0.00 Acres

Dawson's Landing, Chestermere, Alberta

Discover a prime opportunity in a brand-new plaza located in t Dawson Landing community of Chestermere. This turn-key ready retail bay offers approximately 1,300 +/- square feet of versatile space, ideal for a wide range of businesses. The plaza is already home to a diverse mix of successful tenants, including a Chai Bar, liquor store, daycare, Chestermere Law, physiotherapy clinic, and more.