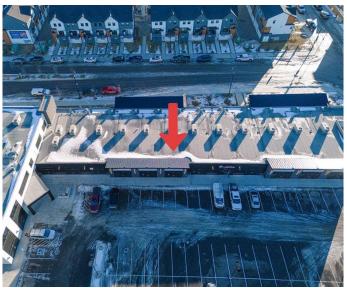

#### \$760,500

0 Bedroom, 0.00 Bathroom, Commercial on 0.00 Acres

Dawson's Landing, Chestermere, Alberta

Discover a prime opportunity in a brand-new plaza located in t Dawson Landing community of Chestermere. This turn-key ready retail bay offers approximately 1,300 +/- square feet of versatile space, ideal for a wide range of businesses. The plaza is already home to a diverse mix of successful tenants, including a Chai Bar, liquor store, daycare, Chestermere Law, physiotherapy clinic, and more.