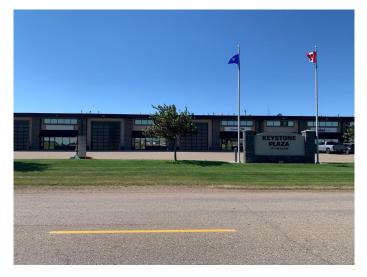

# \$10 - 6, 1771 30 Street Sw, Medicine Hat

MLS® #A2187992

## **\$10**

0 Bedroom, 0.00 Bathroom, Commercial on 0.00 Acres

South West Industrial, Medicine Hat, Alberta

Class A industrial space located in the South West Industrial area with excellent access to both Highway 1 and 3. This bay consists of a total of 10,000 sq. ft. with 7 offices, reception area washroom and open shop space. 2 drive thru bays and 2 drive in bays. Mezzanine is developed with offices and boardroom. Possibility for the space to be divided with long term lease.