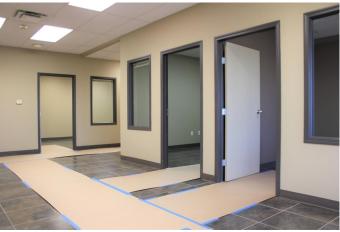

## **\$10**

0 Bedroom, 0.00 Bathroom, Commercial on 0.00 Acres

South West Industrial, Medicine Hat, Alberta

Class A industrial space located in the South West Industrial area with excellent access to both Highway 1 and 3. This bay consists of a total of 10,000 sq. ft. with 7 offices, reception area washroom and open shop space. 2 drive thru bays and 2 drive in bays. Mezzanine is developed with offices and boardroom. Possibility for the space to be divided with long term lease.