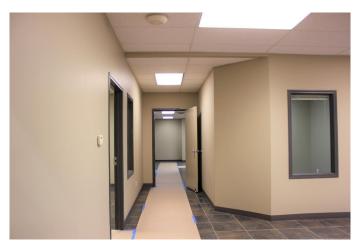

## **\$10**

0 Bedroom, 0.00 Bathroom, Commercial on 0.00 Acres

South West Industrial, Medicine Hat, Alberta

Class A industrial space located in the South West Industrial area with excellent access to both Highway 1 and 3. This bay consists of a total of 10,000 sq. ft. with 7 offices, reception area washroom and open shop space. 2 drive thru bays and 2 drive in bays. Mezzanine is developed with offices and boardroom. Possibility for the space to be divided with long term lease.