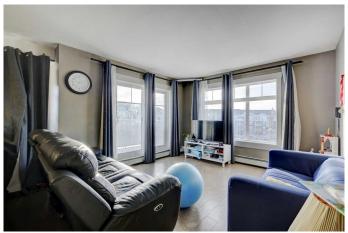

#### \$304,900

2 Bedroom, 2.00 Bathroom, 929 sqft Residential on 0.00 Acres

Skyview Ranch, Calgary, Alberta

ATTN: Investors and Home Buyers: This spacious 2 bed, 2 bath top floor corner unit boasts over 928 Sq. ft. of living space with stunning mountain views from the unit and balcony. It has an open layout with 9' ceilings, and large windows allowing for lots of natural light and room for all your furniture. The kitchen features granite countertops, stainless steel appliances, a tile backsplash, full-height shaker cabinets, and a large breakfast island. Enjoy the convenience of one underground parking stall. Low condo fees make this an excellent investment opportunity . Skyview Ranch is a thriving community in Northeast Calgary, offering a variety of amenities including parks, schools, shopping centers, and easy access to major roadways. Call your favorite realtor today or book a private showing.

#### Interior

Interior Features Breakfast Bar, Elevator, See Remarks, Vinyl Windows, Granite

Counters, No Animal Home, No Smoking Home

Appliances Dishwasher, Microwave Hood Fan, Refrigerator, See Remarks,