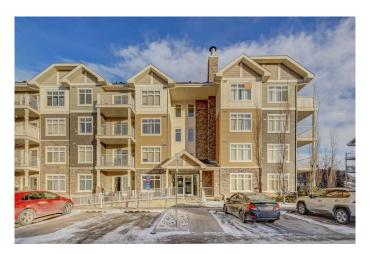

#### \$304,900

2 Bedroom, 2.00 Bathroom, 929 sqft Residential on 0.00 Acres

Skyview Ranch, Calgary, Alberta

ATTN: Investors and Home Buyers: This spacious 2 bed, 2 bath top floor corner unit boasts over 928 Sq. ft. of living space with stunning mountain views from the unit and balcony. It has an open layout with 9' ceilings, and large windows allowing for lots of natural light and room for all your furniture. The kitchen features granite countertops, stainless steel appliances, a tile backsplash, full-height shaker cabinets, and a large breakfast island. Enjoy the convenience of one underground parking stall. Low condo fees make this an excellent investment opportunity . Skyview Ranch is a thriving community in Northeast Calgary, offering a variety of amenities including parks, schools, shopping centers, and easy access to major roadways. Call your favorite realtor today or book a private showing.

Type Residential Sub-Type Apartment

Style Low-Rise(1-4)

Status Active

#### **Exterior**

Exterior Features Balcony

Construction Brick, Vinyl Siding