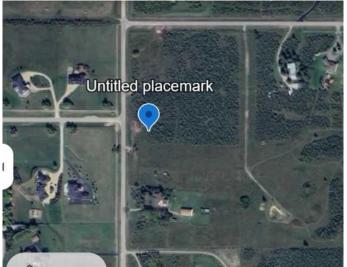

#### \$649,000

0 Bedroom, 0.00 Bathroom, Land on 3.74 Acres

Bearspaw\_Calg, Rural Rocky View County, Alberta

This is a very private just under 4 acre lot located in Bearspaw. The property is generally flat. The north half is heavily treed with willows, and the south half is generally open. Great building sites. Range Road 33 is paved right to the gate. The paved approach on the east side of RR 33 has minimal grade change, and leads to the a building site in the trees or to the open area. The Zoning is R-RUR, so some animals on site are permitted. Since most of the land is treed, it will be easy to maintain the open (pasture) area and leave the sheltered treed area for wildlife. Great south exposure. The new title should be in place by the end of April this spring.