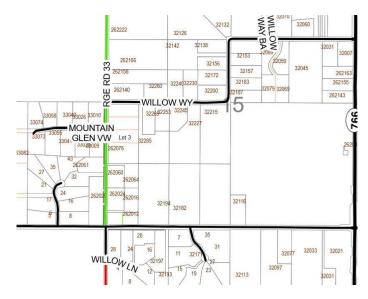

# \$649,000 - 262098 Range Road 33, Rural Rocky View County

MLS® #A2187773

#### \$649,000

0 Bedroom, 0.00 Bathroom, Land on 3.74 Acres

Bearspaw\_Calg, Rural Rocky View County, Alberta

This is a very private just under 4 acre lot located in Bearspaw. The property is generally flat. The north half is heavily treed with willows, and the south half is generally open. Great building sites. Range Road 33 is paved right to the gate. The paved approach on the east side of RR 33 has minimal grade change, and leads to the a building site in the trees or to the open area. The Zoning is R-RUR, so some animals on site are permitted. Since most of the land is treed, it will be easy to maintain the open (pasture) area and leave the sheltered treed area for wildlife. Great south exposure. The new title should be in place by the end of April this spring.

### **Community Information**

Address 262098 Range Road 33

Subdivision Bearspaw\_Calg

City Rural Rocky View County

County Rocky View County

Province Alberta
Postal Code T4C 1A2