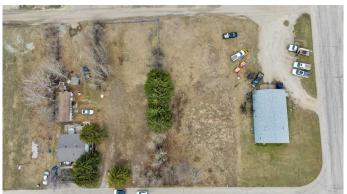

### \$54,900

0 Bedroom, 0.00 Bathroom, Land on 0.43 Acres

Rocky Mtn House, Rocky Mountain House, Alberta

Prime general industrial land ready for your development in the heart of Rocky Mountain House (west central Alberta, located approximately 90 km's east of Red Deer / QE2). 0.43 acres, lot measurements are 87ft wide x 212ft deep. The parcel to the east this lot is for sale as well [4416 45A Ave MLS A2187689] both lots would give a development area of 0.88 acres 180ftx212ft. Located a block off the main highway running through the town of Rocky Mountain House, this location is easily accessible and visible from Hwy 11.