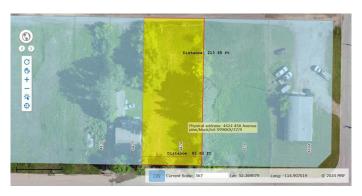

### \$54,900

0 Bedroom, 0.00 Bathroom, Land on 0.43 Acres

Rocky Mtn House, Rocky Mountain House, Alberta

Prime general industrial land ready for your development in the heart of Rocky Mountain House (west central Alberta, located approximately 90 km's east of Red Deer / QE2). 0.43 acres, lot measurements are 87ft wide x 212ft deep. The parcel to the east this lot is for sale as well [4416 45A Ave MLS A2187689] both lots would give a development area of 0.88 acres 180ftx212ft. Located a block off the main highway running through the town of Rocky Mountain House, this location is easily accessible and visible from Hwy 11.

## **Community Information**

Address 4424 45a Avenue Subdivision Rocky Mtn House

City Rocky Mountain House

County Clearwater County

Province Alberta
Postal Code T4T 1B2