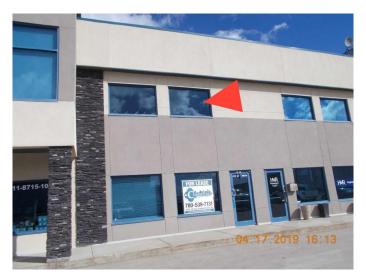

# \$13 - 110 Up, 8715 109 Street, Grande Prairie

MLS® #A2187650

### \$13

0 Bedroom, 0.00 Bathroom, Commercial on 0.00 Acres

Richmond Industrial Park, Grande Prairie, Alberta

Up to THREE MONTHS FREE Base Rent! (One Month for Every Year up to 3 years!) FOR LEASE: 2ND FLOOR OFFICE: 690 +/sq.ft.(23'x30' +/-), VCT floors, painted walls, t-bar ceiling, fluorescent light, a/c, & one washroom PARKING: Proportionate share ZONING: IG- General Ind. LOCATION: Richmond Ind. RENT:\$747.50/mo (\$13/sq.ft.) + GST 2025 BUDGETED NET COSTS:\$320.85/mo (\$5.58/sq.ft.) + GST CONDO FEE:\$96.60/mo + GST UTILITIES: billed through QPM GAS/PWR/WTR AVAILABLE: Today! SUPPLEMENTS: Total Monthly Payment & Floor Plan. To obtain copies of SUPPLEMENTS not visible on this site please contact REALTOR®.

# **Community Information**

Address 110 Up, 8715 109 Street Subdivision Richmond Industrial Park

City Grande Prairie
County Grande Prairie

Province Alberta
Postal Code T8V 8H7