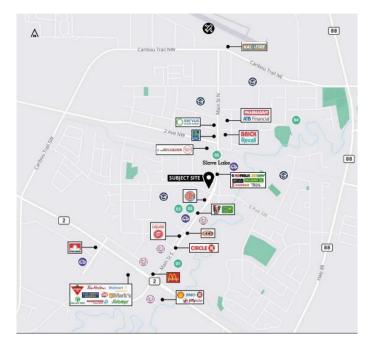

Situated on a prominent corner lot, the Property is well-positioned along Main Street, the primary retail corridor in Slave Lake. With access from both Main Street and 6 Avenue, Slave Lake 7-Eleven benefits from 9,160 vehicles passing by daily (2024). Main Street Slave Lake attracts locals, employees, tourists, and residents of the surrounding Municipal District of Lesser Slave River for shopping and daily service needs.