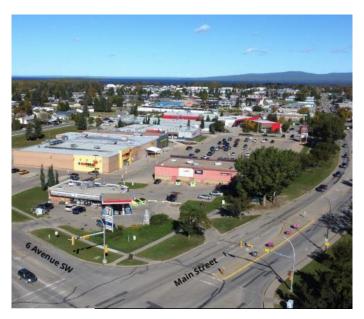

### \$3,200,000

0 Bedroom, 0.00 Bathroom, Commercial on 0.00 Acres

NONE, Slave Lake, Alberta

e exclusive opportunity to acquire a 100% freehold interest in Slave Lake 7-Eleven (the "Property―), located at 100 - 6 Avenue SW, Slave Lake, Alberta. Slave Lake 7-Eleven gas station and convenience store consists of 2,720 square feet of leasable area on a 0.46-acre lot. 7-Eleven has occupied the site as a single tenant for with full corporate guarantee by the parent company. An incoming investor benefits from exceptional income stability contractual rental increases. The lease structure is Absolute NNN and tenant is responsible for property taxes, insurance, roof, and structure. The tenant holds three additional five-year options to renew with 10% preset increases to base rent.

Situated on a prominent corner lot, the Property is well-positioned along Main Street, the primary retail corridor in Slave Lake. With access from both Main Street and 6 Avenue, Slave Lake 7-Eleven benefits from 9,160 vehicles passing by daily (2024). Main Street Slave Lake attracts locals, employees, tourists, and residents of the surrounding Municipal District of Lesser Slave River for shopping and daily service needs.