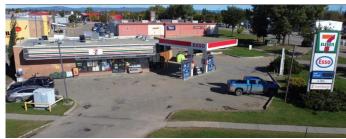

### \$3,200,000

0 Bedroom, 0.00 Bathroom, Commercial on 0.00 Acres

NONE, Slave Lake, Alberta

e exclusive opportunity to acquire a 100% freehold interest in Slave Lake 7-Eleven (the "Property―), located at 100 - 6 Avenue SW, Slave Lake, Alberta. Slave Lake 7-Eleven gas station and convenience store consists of 2,720 square feet of leasable area on a 0.46-acre lot. 7-Eleven has occupied the site as a single tenant for with full corporate guarantee by the parent company. An incoming investor benefits from exceptional income stability contractual rental increases. The lease structure is Absolute NNN and tenant is responsible for property taxes, insurance, roof, and structure. The tenant holds three additional five-year options to renew with 10% preset increases to base rent.