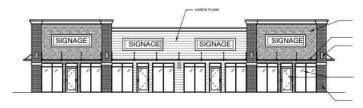

#### \$28

0 Bedroom, 0.00 Bathroom, Land on 0.46 Acres

Swanavon., Grande Prairie, Alberta

4 BAY BUILD TO SUIT LEASE SPACE . CENTRAL Location! Close to DOWNTOWN, TRIALS and AMENITIES! This could be a great OPPORTUNITY right in the heart of GP. Plans for 4640 sqft building - BUILD TO SUIT!! CAN DO SEVERAL OPTIONS FOR YOUR BUSINESS NEEDS - Permitted uses -Business Support Service, Commercial Business Centre, Boarding House -Discretionary uses - Supermarket, Vehicle Wash, Multi-Attached Dwelling, Gas Bar. Drive by today!