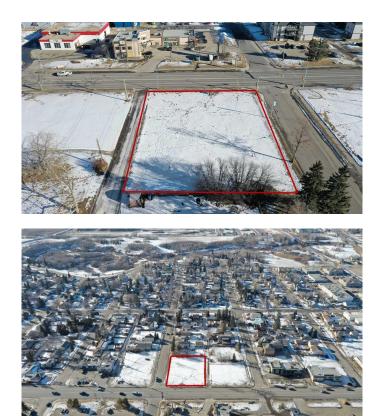

#### \$28

0 Bedroom, 0.00 Bathroom, Land on 0.46 Acres

Swanavon., Grande Prairie, Alberta

4 BAY BUILD TO SUIT LEASE SPACE . CENTRAL Location! Close to DOWNTOWN, TRIALS and AMENITIES! This could be a great OPPORTUNITY right in the heart of GP. Plans for 4640 sqft building - BUILD TO SUIT!! CAN DO SEVERAL OPTIONS FOR YOUR BUSINESS NEEDS - Permitted uses -Business Support Service, Commercial Business Centre, Boarding House -Discretionary uses - Supermarket, Vehicle Wash, Multi-Attached Dwelling, Gas Bar. Drive by today!

### **Community Information**

| Address     | 10002 94 Avenue |
|-------------|-----------------|
| Subdivision | Swanavon.       |
| City        | Grande Prairie  |
| County      | Grande Prairie  |
| Province    | Alberta         |
| Postal Code | T8V 0K5         |