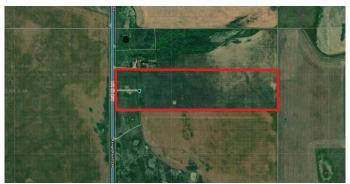

# \$649,900 - 253025 264 Range, Rural Wheatland County

MLS® #A2187451

### \$649,900

0 Bedroom, 0.00 Bathroom, Land on 40.00 Acres

NONE, Rural Wheatland County, Alberta

Almost 40 acres of land in a prime location only 20 minutes from Calgary! No gravel road, only pavement access from Country Hills Blvd and Highway 1. Close to the Lyalta and close distance to Strathmore, Chestermere and Calgary. Also, very close to the upcoming De Havilland Field.

## **Community Information**

Address 253025 264 Range

Subdivision NONE

City Rural Wheatland County

County Wheatland County

Province Alberta
Postal Code T0J 1Y0