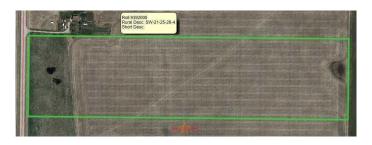

# \$649,900 - 253025 264 Range, Rural Wheatland County

MLS® #A2187451

### \$649,900

0 Bedroom, 0.00 Bathroom, Land on 40.00 Acres

NONE, Rural Wheatland County, Alberta

Almost 40 acres of land in a prime location only 20 minutes from Calgary! No gravel road, only pavement access from Country Hills Blvd and Highway 1. Close to the Lyalta and close distance to Strathmore, Chestermere and Calgary. Also, very close to the upcoming De Havilland Field.

## **Community Information**

Address 253025 264 Range

Subdivision NONE

City Rural Wheatland County

County Wheatland County

Province Alberta
Postal Code T0J 1Y0