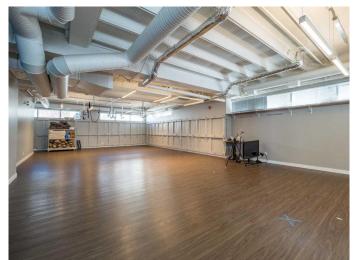

#### \$20

0 Bedroom, 0.00 Bathroom, Commercial on 0.00 Acres

Renfrew, Calgary, Alberta

The 2nd floor is 1624 square feet. 3rd floor is 1363 square feet. Are you looking for an amazing location? This space just on Edmonton Trail offers amazing views of downtown! The second and third floor are currently available for lease with the third floor having a balcony. The rest of the building consists of a holistic health care company in the basement and the main floor will soon be home to a dental office. Call your favourite real estate agent today to set up a showing.