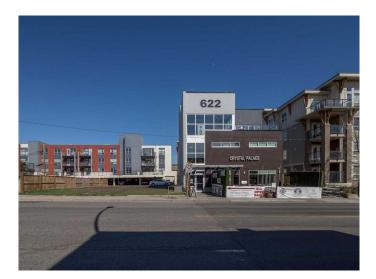

# \$20 - 622 Edmonton Trail Ne, Calgary

MLS® #A2187310

#### \$20

0 Bedroom, 0.00 Bathroom, Commercial on 0.00 Acres

Renfrew, Calgary, Alberta

The 2nd floor is 1624 square feet. 3rd floor is 1363 square feet. Are you looking for an amazing location? This space just on Edmonton Trail offers amazing views of downtown! The second and third floor are currently available for lease with the third floor having a balcony. The rest of the building consists of a holistic health care company in the basement and the main floor will soon be home to a dental office. Call your favourite real estate agent today to set up a showing.

## **Community Information**

| Address     | 622 Edmonton Trail Ne |
|-------------|-----------------------|
| Subdivision | Renfrew               |
| City        | Calgary               |
| County      | Calgary               |
| Province    | Alberta               |
| Postal Code | T2E 3J4               |