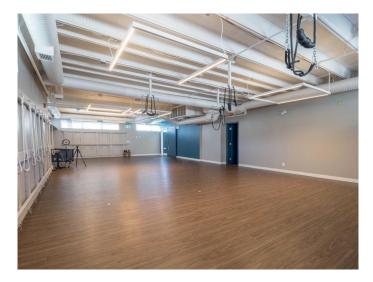

#### \$20

0 Bedroom, 0.00 Bathroom, Commercial on 0.00 Acres

Renfrew, Calgary, Alberta

The 2nd floor is 1624 square feet. 3rd floor is 1363 square feet. Are you looking for an amazing location? This space just on Edmonton Trail offers amazing views of downtown! The second and third floor are currently available for lease with the third floor having a balcony. The rest of the building consists of a holistic health care company in the basement and the main floor will soon be home to a dental office. Call your favourite real estate agent today to set up a showing.