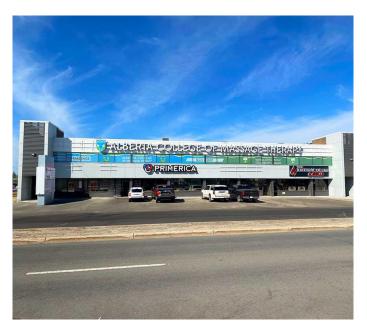

## \$2,500

0 Bedroom, 0.00 Bathroom, Commercial on 0.00 Acres

VLA Montrose, Grande Prairie, Alberta

Commercial Space with Excellent Exposure!

This versatile property offers 2742 sq. ft. of main floor retail space located on 100 Street, offering excellent exposure for your business. The open retail space includes 2 washrooms and could be converted to offices if preferred. Need more storage space? There is a shop in the back that can also be leased out for an additional cost, the rear shop is 31' long with a 14' x 14' overhead door. The owner is willing to work with tenants on improvements.

Base rent is \$2,500.00 per month, with a triple net charge of \$7.61 per sq. ft that includes all utilities.

Contact a Commercial REALTOR today to schedule a viewing.

Built in 1980