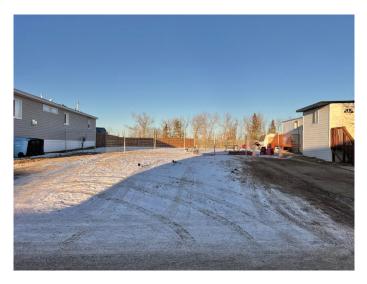

#### \$30,000

0 Bedroom, 0.00 Bathroom, Land on 0.13 Acres

Gregoire Park, Fort McMurray, Alberta

Over 5500+ SQFT. located in Gregoire Park this lot offers rear alley access. Backing onto the trees, short walk to baseball diamond, & parks. Gregoire is a wonderful neighbourhood for those who want direct access to local ATV trails, also located on the south end of Fort McMurray, with a quick commute to the Industrial park & highway 63! Place your manufactured dream home here today! Call or go direct!