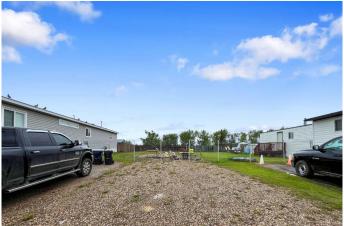

#### \$30,000

0 Bedroom, 0.00 Bathroom, Land on 0.13 Acres

Gregoire Park, Fort McMurray, Alberta

Over 5500+ SQFT. located in Gregoire Park this lot offers rear alley access. Backing onto the trees, short walk to baseball diamond, & parks. Gregoire is a wonderful neighbourhood for those who want direct access to local ATV trails, also located on the south end of Fort McMurray, with a quick commute to the Industrial park & highway 63! Place your manufactured dream home here today! Call or go direct!