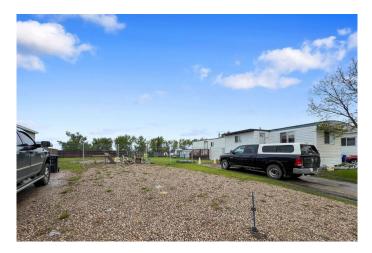

#### \$30,000

0 Bedroom, 0.00 Bathroom, Land on 0.13 Acres

Gregoire Park, Fort McMurray, Alberta

Over 5500+ SQFT. located in Gregoire Park this lot offers rear alley access. Backing onto the trees, short walk to baseball diamond, & parks. Gregoire is a wonderful neighbourhood for those who want direct access to local ATV trails, also located on the south end of Fort McMurray, with a quick commute to the Industrial park & highway 63! Place your manufactured dream home here today! Call or go direct!