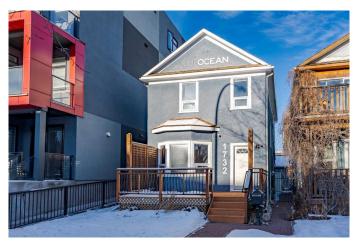

## \$699,998

0 Bedroom, 0.00 Bathroom, Commercial on 0.07 Acres

Sunalta, Calgary, Alberta

ATTENTION INVESTORS, DEVELOPERS, **BUSINESS OWNERS - NO CONDO FEES!** Discover a rare opportunity in Downtown Calgary community in Sunalta to own a versatile office/retail property zoned as direct control (DC), just steps from the LRT Station and New Community Hub/Park. This 1909 character building is on a 25' x 130' lot offers 1988sqft of useable and rentable space including the main & upper floors, basement and detached heated garage. This charming 2 storey thoughtfully converted for Office/Retail use offers a main floor with an office area, boardroom, kitchenette, and 2-piece bathroom; a second floor with three spacious offices and a 3-piece bathroom; and a basement (illegal) suite with a private entrance, kitchen, living area, bedroom, bathroom, and laundry. Modern upgrades include a high-efficiency furnace, tankless water heater, and security system. The detached single garage (shared party wall), plus 3-5 surface parking stalls offers ample storage and FREE PARKING. This property is ideal for investors, developers, or small business owners seeking to own rather than lease. Perfect for mixed-use development, professional services, creative industries, wellness industry, rental income or live-work setups â€" don't miss this opportunity!

Built in 1909

#### **Exterior**

Lot Description Back Lane, Landscaped, Level, Low Maintenance Landscape, Near

**Public Transit** 

Roof Asphalt Shingle

Construction Stucco, Wood Frame

Foundation Block