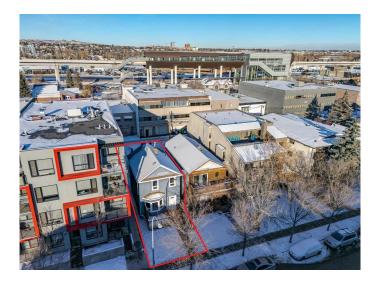

## \$699,998

0 Bedroom, 0.00 Bathroom, Commercial on 0.07 Acres

Sunalta, Calgary, Alberta

ATTENTION INVESTORS, DEVELOPERS, **BUSINESS OWNERS - NO CONDO FEES!** Discover a rare opportunity in Downtown Calgary community in Sunalta to own a versatile office/retail property zoned as direct control (DC), just steps from the LRT Station and New Community Hub/Park. This 1909 character building is on a 25' x 130' lot offers 1988sqft of useable and rentable space including the main & upper floors, basement and detached heated garage. This charming 2 storey thoughtfully converted for Office/Retail use offers a main floor with an office area, boardroom, kitchenette, and 2-piece bathroom; a second floor with three spacious offices and a 3-piece bathroom; and a basement (illegal) suite with a private entrance, kitchen, living area, bedroom, bathroom, and laundry. Modern upgrades include a high-efficiency furnace, tankless water heater, and security system. The detached single garage (shared party wall), plus 3-5 surface parking stalls offers ample storage and FREE PARKING. This property is ideal for investors, developers, or small business owners seeking to own rather than lease. Perfect for mixed-use development, professional services, creative industries, wellness industry, rental income or live-work setups â€" don't miss this opportunity!

## **Community Information**

Address 1732 11 Avenue Sw

Subdivision Sunalta
City Calgary
County Calgary
Province Alberta
Postal Code T3C 0N4

#### **Exterior**

Lot Description Back Lane, Landscaped, Level, Low Maintenance Landscape, Near

**Public Transit** 

Roof Asphalt Shingle

Construction Stucco, Wood Frame

Foundation Block