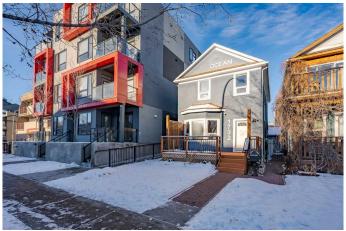

## \$699,998

0 Bedroom, 0.00 Bathroom, Commercial on 0.07 Acres

Sunalta, Calgary, Alberta

ATTENTION INVESTORS, DEVELOPERS, **BUSINESS OWNERS - NO CONDO FEES!** Discover a rare opportunity in Downtown Calgary community in Sunalta to own a versatile office/retail property zoned as direct control (DC), just steps from the LRT Station and New Community Hub/Park. This 1909 character building is on a 25' x 130' lot offers 1988sqft of useable and rentable space including the main & upper floors, basement and detached heated garage. This charming 2 storey thoughtfully converted for Office/Retail use offers a main floor with an office area, boardroom, kitchenette, and 2-piece bathroom; a second floor with three spacious offices and a 3-piece bathroom; and a basement (illegal) suite with a private entrance, kitchen, living area, bedroom, bathroom, and laundry. Modern upgrades include a high-efficiency furnace, tankless water heater, and security system. The detached single garage (shared party wall), plus 3-5 surface parking stalls offers ample storage and FREE PARKING. This property is ideal for investors, developers, or small business owners seeking to own rather than lease. Perfect for mixed-use development, professional services, creative industries, wellness industry, rental income or live-work setups â€" don't miss this opportunity!

Built in 1909

#### **Exterior**

Lot Description Back Lane, Landscaped, Level, Low Maintenance Landscape, Near

**Public Transit** 

Roof Asphalt Shingle

Construction Stucco, Wood Frame

Foundation Block