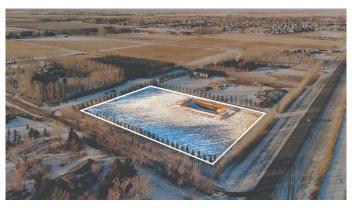

#### \$499,900

0 Bedroom, 0.00 Bathroom, Land on 3.24 Acres

NONE, Coaldale, Alberta

Here's your chance to own 3.24 acres in Coaldale! This vacant lot is 472 feet by 299 feet and fully serviced to the property line â€" except sewer. Located within town of Coaldale limits, this home is perfect for those looking to build their dream home near town.