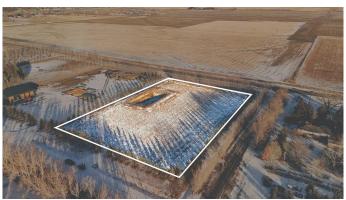

#### \$499,900

0 Bedroom, 0.00 Bathroom, Land on 3.24 Acres

NONE, Coaldale, Alberta

Here's your chance to own 3.24 acres in Coaldale! This vacant lot is 472 feet by 299 feet and fully serviced to the property line â€" except sewer. Located within town of Coaldale limits, this home is perfect for those looking to build their dream home near town.