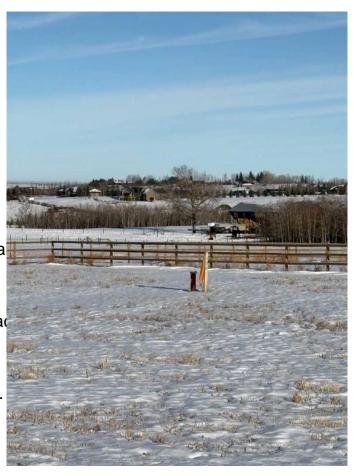

## \$577,500

0 Bedroom, 0.00 Bathroom, Land on 2.15 Acres

NONE, De Winton, Alberta

This exceptional 2.23-acre lot, located in the brand-new Deer Creek Heights subdivision, offers a rare and captivating setting with panoramic sightlines of both Calgary's skyline and the majestic Rocky Mountains. The property is bordered by charming ranch-style fencing, enhancing its rural charm while providing privacy and a sense of space. The gently sloping terrain creates the perfect foundation for your dream home, with breathtaking views that can be enjoyed from every corner of the lot. Whether you're gazing at the sparkling lights of the city at night or admiring the rugged beauty of the mountains during the day, this lot offers a truly remarkable living experience. Situated in a peaceful, yet accessible location, this property combines the tranquility of country living with the convenience of being just a short drive from Calgary's amenities. Tax has not been assessed on this lot yet.