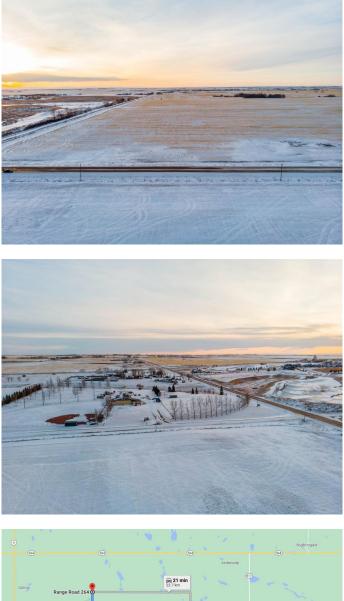

## \$2,800,000

0 Bedroom, 0.00 Bathroom, Land on 140.00 Acres

NONE, Rural Wheatland County, Alberta

Prime farmland located within the Area Structure Plan WC ASP - 11-012. (Parcel #3 on attached Google Map) This prime piece of Real Estate is situated just off pavement and is an easy commute to Calgary (20 minutes), and only 15 minutes to either Strathmore or Chestermere. Aligned with all the major transportation corriders of Highway #1, Highway 564, Highway #9 and Glenmore Trail; this fabulous location avails developers to all the major roadways leading to the city and adjacent communities. Within steps of Lakes of Muirfield 18 hole Golf Course, a convenience store and liquor store. Opportunity knocks to become the leader in developing this Area Structure Plan further. Many of the development approvals have been undertaken and approved. There is already a high pressure gas line installed that will service 180 home sites. Along with this 140+- acre parcel are adjoining parcels totaling another 440 acres for sale and all are included already in the Area Structure Plan that has been approved by the MD of Wheatland. An opportunity to purchase for the future and develop as you go. Productive farmland currently leased. Highway #1 Business Park and the De Havilland Airport and offices are approximately 4 miles away. A service station and some fast food outlets are already established. Residential development has been firmly established across the road