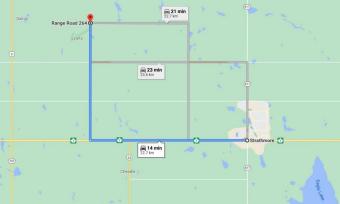

## \$2,800,000

0 Bedroom, 0.00 Bathroom, Land on 140.00 Acres

NONE, Rural Wheatland County, Alberta

Prime farmland located within the Area Structure Plan WC ASP - 11-012. (Parcel #3 on attached Google Map) This prime piece of Real Estate is situated just off pavement and is an easy commute to Calgary (20 minutes), and only 15 minutes to either Strathmore or Chestermere. Aligned with all the major transportation corriders of Highway #1, Highway 564, Highway #9 and Glenmore Trail; this fabulous location avails developers to all the major roadways leading to the city and adjacent communities. Within steps of Lakes of Muirfield 18 hole Golf Course, a convenience store and liquor store. Opportunity knocks to become the leader in developing this Area Structure Plan further. Many of the development approvals have been undertaken and approved. There is already a high pressure gas line installed that will service 180 home sites. Along with this 140+- acre parcel are adjoining parcels totaling another 440 acres for sale and all are included already in the Area Structure Plan that has been approved by the MD of Wheatland. An opportunity to purchase for the future and develop as you go. Productive farmland currently leased. Highway #1 Business Park and the De Havilland Airport and offices are approximately 4 miles away. A service station and some fast food outlets are already established. Residential development has been firmly established across the road